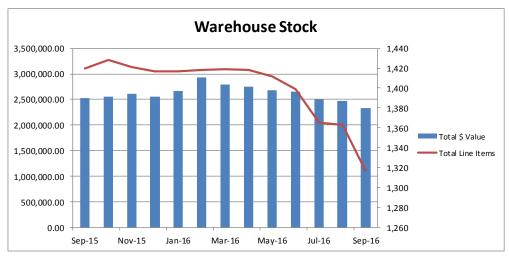

#### PROCUREMENT & INVENTORY ACTIVITY LEVELS

Value: \$2,328,989.13 Line Items: 1,317

|           |           | Stock Purchases by Fund                                                                       |
|-----------|-----------|-----------------------------------------------------------------------------------------------|
|           | \$350,000 | 7                                                                                             |
|           | \$300,000 |                                                                                               |
| 쓭         | \$250,000 |                                                                                               |
| Thousands | \$200,000 | <u> </u>                                                                                      |
| å.        | \$150,000 | <b>1</b>                                                                                      |
|           | \$100,000 |                                                                                               |
|           | \$50,000  |                                                                                               |
|           | \$0       |                                                                                               |
|           |           | Sep Oct Nov Dec Jan Feb Mar Apr May Jun Jul Aug Sep<br>15 15 15 15 16 16 16 16 16 16 16 16 16 |
|           |           | → Electric → Water ← General                                                                  |