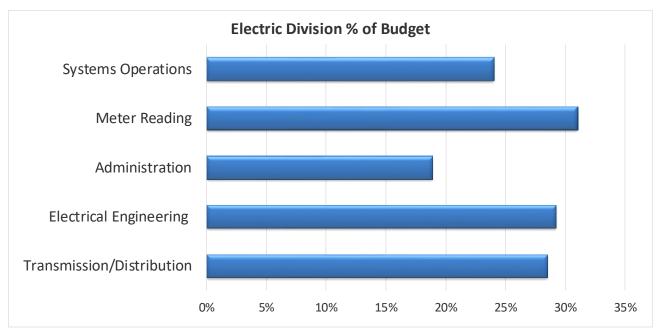

# City of Dover Utilities Expenditure Summary Fiscal Year to Date (October 2020)

| Water Divison             |       |               |    |               |          |  |  |
|---------------------------|-------|---------------|----|---------------|----------|--|--|
| Budget <u>Actual %</u>    |       |               |    |               |          |  |  |
| Engineering & Inspection  | \$    | 397,800       | \$ | 78,431        | 20%      |  |  |
| Water Department          |       | 669,800       |    | 168,204       | 25%      |  |  |
| Water Treatment Plant     |       | 2,221,600     |    | 569,488       | 26%      |  |  |
|                           | \$    | 3,289,200     | \$ | 816,123       | 25%      |  |  |
|                           | Waste | water Divison |    |               |          |  |  |
|                           |       | <u>Budget</u> |    | <u>Actual</u> | <u>%</u> |  |  |
| Engineering & Inspection  | \$    | 288,300       | \$ | 71,222        | 25%      |  |  |
| Wastewater Department     |       | 1,144,200     |    | 338,519       | 30%      |  |  |
|                           | \$    | 1,432,500     | \$ | 409,741       | 29%      |  |  |
|                           |       |               |    |               |          |  |  |
|                           | Elect | ric Division  |    |               |          |  |  |
|                           |       | <u>Budget</u> |    | <u>Actual</u> | <u>%</u> |  |  |
| Transmission/Distribution | \$    | 3,995,600     | \$ | 1,137,545     | 28%      |  |  |
| Electrical Engineering    |       | 1,396,400     |    | 407,442       | 29%      |  |  |
| Administration            |       | 707,400       |    | 133,118       | 19%      |  |  |
| Meter Reading             |       | 375,300       |    | 116,298       | 31%      |  |  |
| Systems Operations        |       | 871,100       |    | 208,717       | 24%      |  |  |
|                           | \$    | 7,345,800     | \$ | 2,003,121     | 27%      |  |  |