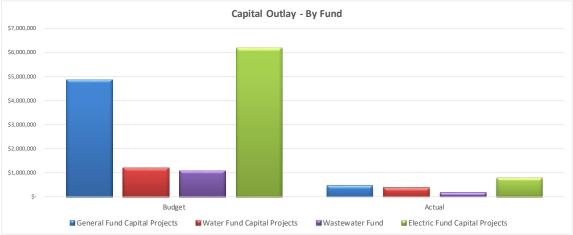

# City of Dover Capital Outlay Summary (All Funds) Fiscal Year to Date (October 2020)

| General Fund                     |    | Budget     |          | Actual    | %    |
|----------------------------------|----|------------|----------|-----------|------|
| Fire                             | \$ | 173,300    | \$       | 25,891    | 15%  |
| Police                           |    | 912,400    |          | 2,457     | 0%   |
| Streets                          |    | 936,000    |          | 223,962   | 7%   |
| Sanitation                       |    | 475,200    |          | -         | 0%   |
| Stormwater                       |    | 1,110,700  |          | 10,448    | 1%   |
| Facilities Management            |    | 700,000    |          | -         | 0%   |
| Library County Grant             |    | -          |          | 23,414    | 118% |
| Recreation                       |    | 395,000    |          | 87,841    | 8%   |
| Purchasing                       |    | 25,000     |          | -         | 0%   |
| Information Technology           |    | 61,600     |          | 4,067     | 7%   |
| Planning                         |    | 20,400     |          | 37,776    | 185% |
| Inspections                      |    | 18,600     |          | -         | 0%   |
| Public Works                     |    | 39,600     |          | -         | 0%   |
| General Fund Capital Projects    | \$ | 4,867,800  | \$       | 468,281   | 6%   |
|                                  |    |            |          |           |      |
| <u>Water Fund</u>                |    |            |          |           |      |
| Water                            | \$ | 1,225,900  | \$       | 158,360   | 13%  |
| Water Treatment Plant            |    | -          |          | 222,791   | 39%  |
| Water Fund Capital Projects      | \$ | 1,225,900  | \$       | 381,151   | 21%  |
|                                  |    |            |          |           |      |
| Wastewater Fund                  |    | 4 000 000  |          | 404.000   | 100/ |
| Wastewater                       |    | 1,099,000  | <u>_</u> | 194,229   | 12%  |
| Wastewater Fund Capital Projects | \$ | 1,099,000  | \$       | 194,229   | 12%  |
| Electric Fund                    |    |            |          |           |      |
| Electric Generation              | \$ | 1,267,000  | \$       | 5,000     | 0%   |
| Transmission/Distribution        | Ψ  | 1,100,000  | Ψ        | 304,457   | 27%  |
| Electrical Engineering           |    | 2,968,900  |          | 420,410   | 14%  |
| ERP System                       |    | 500,000    |          | -20,410   | 0%   |
| Electric Administration          |    | 360,000    |          | 72,140    | 20%  |
| Electric Fund Capital Projects   | \$ | 6,195,900  | \$       | 802,007   | 13%  |
|                                  | Ψ  | 0,100,000  | Ψ        |           |      |
| TOTAL CAPITAL PROJECTS           | \$ | 13,388,600 | \$       | 1,845,668 | 10%  |