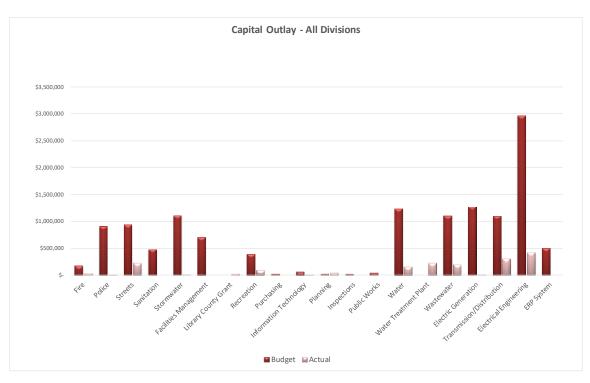

# City of Dover Capital Outlay Summary (All Funds) Fiscal Year to Date (October 2020)

| General Fund                     |    | Budget     |          | Actual    | %    |
|----------------------------------|----|------------|----------|-----------|------|
| Fire                             | \$ | 173,300    | \$       | 25,891    | 15%  |
| Police                           |    | 912,400    |          | 2,457     | 0%   |
| Streets                          |    | 936,000    |          | 223,962   | 7%   |
| Sanitation                       |    | 475,200    |          | -         | 0%   |
| Stormwater                       |    | 1,110,700  |          | 10,448    | 1%   |
| Facilities Management            |    | 700,000    |          | -         | 0%   |
| Library County Grant             |    | -          |          | 23,414    | 118% |
| Recreation                       |    | 395,000    |          | 87,841    | 8%   |
| Purchasing                       |    | 25,000     |          | -         | 0%   |
| Information Technology           |    | 61,600     |          | 4,067     | 7%   |
| Planning                         |    | 20,400     |          | 37,776    | 185% |
| Inspections                      |    | 18,600     |          | -         | 0%   |
| Public Works                     |    | 39,600     |          | -         | 0%   |
| General Fund Capital Projects    | \$ | 4,867,800  | \$       | 468,281   | 6%   |
|                                  |    |            |          |           |      |
| <u>Water Fund</u>                |    |            |          |           |      |
| Water                            | \$ | 1,225,900  | \$       | 158,360   | 13%  |
| Water Treatment Plant            |    | -          |          | 222,791   | 39%  |
| Water Fund Capital Projects      | \$ | 1,225,900  | \$       | 381,151   | 21%  |
|                                  |    |            |          |           |      |
| Wastewater Fund                  |    | 4 000 000  |          | 404.000   | 100/ |
| Wastewater                       |    | 1,099,000  | <u>_</u> | 194,229   | 12%  |
| Wastewater Fund Capital Projects | \$ | 1,099,000  | \$       | 194,229   | 12%  |
| Electric Fund                    |    |            |          |           |      |
| Electric Generation              | \$ | 1,267,000  | \$       | 5,000     | 0%   |
| Transmission/Distribution        | Ψ  | 1,100,000  | Ψ        | 304,457   | 27%  |
| Electrical Engineering           |    | 2,968,900  |          | 420,410   | 14%  |
| ERP System                       |    | 500,000    |          | -20,410   | 0%   |
| Electric Administration          |    | 360,000    |          | 72,140    | 20%  |
| Electric Fund Capital Projects   | \$ | 6,195,900  | \$       | 802,007   | 13%  |
|                                  | Ψ  | 0,100,000  | Ψ        |           |      |
| TOTAL CAPITAL PROJECTS           | \$ | 13,388,600 | \$       | 1,845,668 | 10%  |