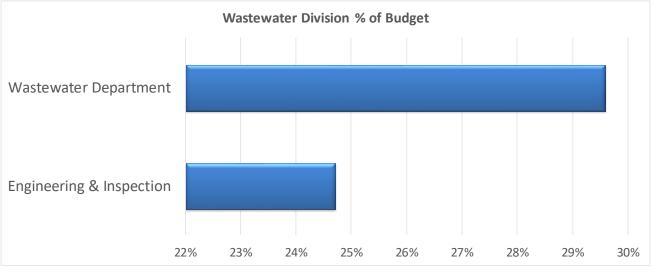

# City of Dover Utilities Expenditure Summary Fiscal Year to Date (October 2020)

| Water Divison             |       |               |    |               |          |  |  |
|---------------------------|-------|---------------|----|---------------|----------|--|--|
| Budget <u>Actual %</u>    |       |               |    |               |          |  |  |
| Engineering & Inspection  | \$    | 397,800       | \$ | 78,431        | 20%      |  |  |
| Water Department          |       | 669,800       |    | 168,204       | 25%      |  |  |
| Water Treatment Plant     |       | 2,221,600     |    | 569,488       | 26%      |  |  |
|                           | \$    | 3,289,200     | \$ | 816,123       | 25%      |  |  |
|                           | Waste | water Divison |    |               |          |  |  |
|                           |       | <u>Budget</u> |    | <u>Actual</u> | <u>%</u> |  |  |
| Engineering & Inspection  | \$    | 288,300       | \$ | 71,222        | 25%      |  |  |
| Wastewater Department     |       | 1,144,200     |    | 338,519       | 30%      |  |  |
|                           | \$    | 1,432,500     | \$ | 409,741       | 29%      |  |  |
|                           |       |               |    |               |          |  |  |
|                           | Elect | ric Division  |    |               |          |  |  |
|                           |       | <u>Budget</u> |    | <u>Actual</u> | <u>%</u> |  |  |
| Transmission/Distribution | \$    | 3,995,600     | \$ | 1,137,545     | 28%      |  |  |
| Electrical Engineering    |       | 1,396,400     |    | 407,442       | 29%      |  |  |
| Administration            |       | 707,400       |    | 133,118       | 19%      |  |  |
| Meter Reading             |       | 375,300       |    | 116,298       | 31%      |  |  |
| Systems Operations        |       | 871,100       |    | 208,717       | 24%      |  |  |
|                           | \$    | 7,345,800     | \$ | 2,003,121     | 27%      |  |  |