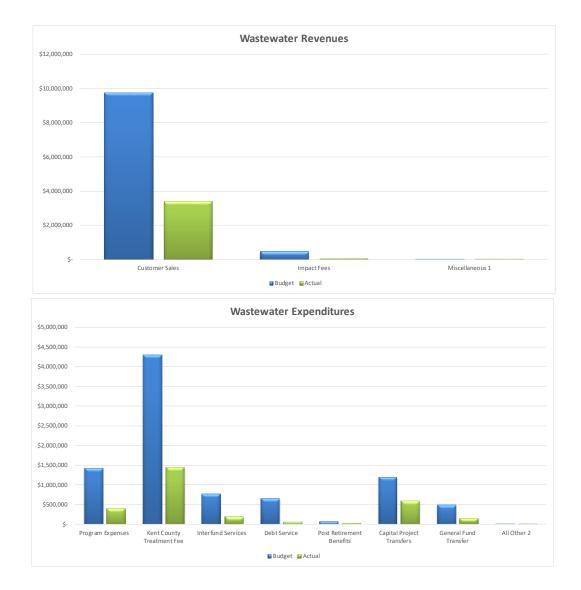

### City of Dover Wastewater Fund Summary Fiscal Year to Date (October 2020)

<sup>1</sup> Includes Interest Earnings, Miscellaneous Income, and Wastewater Penalties

<sup>2</sup> Includes Bank & CC Fees and Bond Issuance Cost

| Revenues                     |    |               |    |               |     |  |  |
|------------------------------|----|---------------|----|---------------|-----|--|--|
|                              |    | <u>Budget</u> |    | <u>Actual</u> | %   |  |  |
| Customer Sales               | \$ | 81,662,500    | \$ | 29,576,225    | 36% |  |  |
| Distribution of Earnings     |    | (5,246,100)   |    | (1,906,739)   | 36% |  |  |
| All Other <sup>1</sup>       |    | 3,424,400     |    | 244,692       | 7%  |  |  |
|                              | \$ | 79,840,800    | \$ | 27,914,178    | 35% |  |  |
|                              |    |               |    |               |     |  |  |
|                              | Ex | penditures    |    |               |     |  |  |
|                              |    | <u>Budget</u> |    | <u>Actual</u> | %   |  |  |
| Power Supply & Generation    | \$ | 46,084,100    | \$ | 11,615,104    | 25% |  |  |
| Electric Operating Div. Exp. |    | 7,345,800     |    | 2,003,121     | 27% |  |  |
| Interfund Services           |    | 3,784,300     |    | 957,249       | 25% |  |  |
| Debt Service                 |    | 1,378,600     |    | 460,270       | 33% |  |  |
| Post Retirement Benefits     |    | 789,600       |    | 263,200       | 33% |  |  |
| Capital Project Transfers    |    | 6,000,000     |    | 3,000,000     | 50% |  |  |
| General Fund Transfer        |    | 10,000,000    |    | 3,333,333     | 33% |  |  |
| Rate Stabilization Reserve   |    | 2,000,000     |    | -             | 0%  |  |  |
| All Other <sup>2</sup>       |    | 2,023,400     |    | 753,778       | 37% |  |  |
|                              | \$ | 79,405,800    | \$ | 22,386,055    | 28% |  |  |