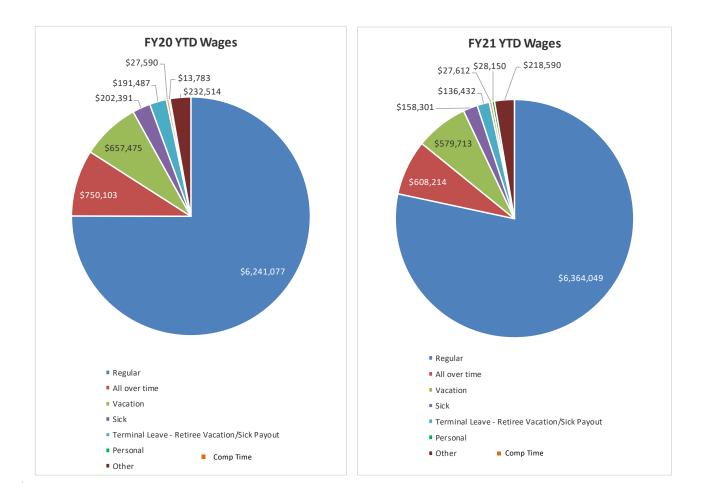

,175 |
| Other Activity                                      |               |               |
| Number of Pay Periods                               | 9             | 9             |
| Number of Payroll Checks & Direct Deposits Issued   | 3,561         | 3,445         |
| Number of Pension Checks Issued                     | 1,029         | 1,047         |
| Total Pension Benefits Paid - Defined Benefit Plan  | \$ 1,859,752  | \$ 1,919,549  |
| ACCOUNTS PAYABLE                                    |               |               |
| Number of Check Vouchers                            | 2,250         | 2,180         |
| Number of EFT Vouchers                              | 964           | 940           |
| Vouchers Dollar Amount Disbursed                    | \$ 26,125,082 | \$ 25,030,792 |



| Revenues                      |                |                                                                                                                                                                                                                   |                                                                                                                                                                                      |