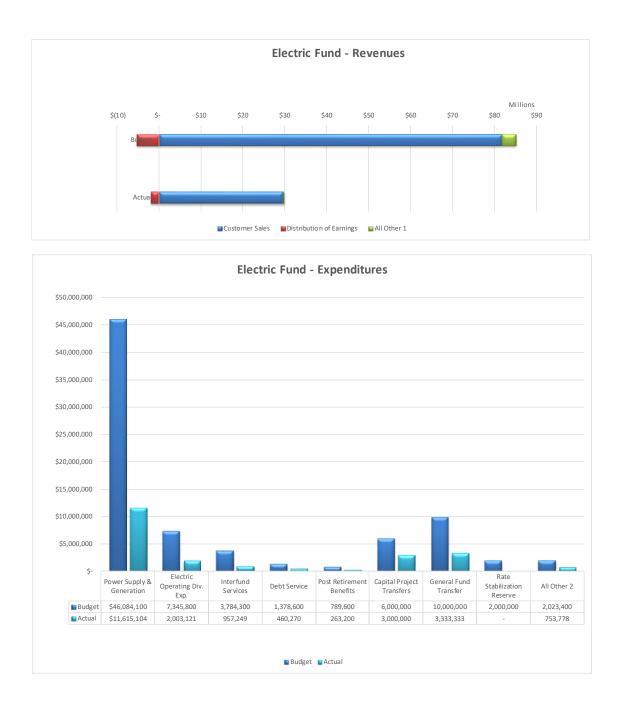

#### City of Dover Electric Fund Summary Fiscal Year to Date (October 2020)

<sup>1</sup> Includes Rental Revenue, Miscellaneous Service Revenue, Interest Income, Penalties, General Service Billing Received from Uncollectible, and Green Energy Charge

<sup>2</sup> Includes Utility Tax, Interest on Deposits, Green Energy, A/R Write-offs, and Bank & CC Fees

| Megawatt Hours Sold & Purchased                 | Rev. Budget | Actual  |
|-------------------------------------------------|-------------|---------|
| Sales to Customers MWh (excl. Street Light MWh) | 749,446     | 306,085 |
| Sales per MWh                                   | \$100.30    | \$89.03 |
| Purchased/Generated MWh                         | 779,796     | 279,056 |
| All In MWh Supply & Generation                  | \$59.10     | \$41.62 |

| Revenues                     |    |               |    |               |     |  |  |
|------------------------------|----|---------------|----|---------------|-----|--|--|
|                              |    | <u>Budget</u> |    | <u>Actual</u> | %   |  |  |
| Customer Sales               | \$ | 81,662,500    | \$ | 29,576,225    | 36% |  |  |
| Distribution of Earnings     |    | (5,246,100)   |    | (1,906,739)   | 36% |  |  |
| All Other <sup>1</sup>       |    | 3,424,400     |    | 244,692       | 7%  |  |  |
|                              | \$ | 79,840,800    | \$ | 27,914,178    | 35% |  |  |
|                              |    |               |    |               |     |  |  |
|                              | Ex | penditures    |    |               |     |  |  |
|                              |    | <u>Budget</u> |    | <u>Actual</u> | %   |  |  |
| Power Supply & Generation    | \$ | 46,084,100    | \$ | 11,615,104    | 25% |  |  |
| Electric Operating Div. Exp. |    | 7,345,800     |    | 2,003,121     | 27% |  |  |
| Interfund Services           |    | 3,784,300     |    | 957,249       | 25% |  |  |
| Debt Service                 |    | 1,378,600     |    | 460,270       | 33% |  |  |
| Post Retirement Benefits     |    | 789,600       |    | 263,200       | 33% |  |  |
| Capital Project Transfers    |    | 6,000,000     |    | 3,000,000     | 50% |  |  |
| General Fund Transfer        |    | 10,000,000    |    | 3,333,333     | 33% |  |  |
| Rate Stabilization Reserve   |    | 2,000,000     |    | -             | 0%  |  |  |
| All Other <sup>2</sup>       |    | 2,023,400     |    | 753,778       | 37% |  |  |
|                              | \$ | 79,405,800    | \$ | 22,386,055    | 28% |  |  |