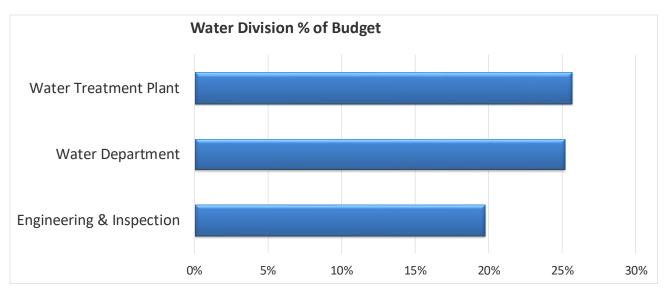

# City of Dover Utilities Expenditure Summary Fiscal Year to Date (October 2020)

| Water Divison             |       |               |    |               |          |  |  |
|---------------------------|-------|---------------|----|---------------|----------|--|--|
| Budget <u>Actual %</u>    |       |               |    |               |          |  |  |
| Engineering & Inspection  | \$    | 397,800       | \$ | 78,431        | 20%      |  |  |
| Water Department          |       | 669,800       |    | 168,204       | 25%      |  |  |
| Water Treatment Plant     |       | 2,221,600     |    | 569,488       | 26%      |  |  |
|                           | \$    | 3,289,200     | \$ | 816,123       | 25%      |  |  |
|                           | Waste | water Divison |    |               |          |  |  |
|                           |       | <u>Budget</u> |    | <u>Actual</u> | <u>%</u> |  |  |
| Engineering & Inspection  | \$    | 288,300       | \$ | 71,222        | 25%      |  |  |
| Wastewater Department     |       | 1,144,200     |    | 338,519       | 30%      |  |  |
|                           | \$    | 1,432,500     | \$ | 409,741       | 29%      |  |  |
|                           |       |               |    |               |          |  |  |
|                           | Elect | ric Division  |    |               |          |  |  |
|                           |       | <u>Budget</u> |    | <u>Actual</u> | <u>%</u> |  |  |
| Transmission/Distribution | \$    | 3,995,600     | \$ | 1,137,545     | 28%      |  |  |
| Electrical Engineering    |       | 1,396,400     |    | 407,442       | 29%      |  |  |
| Administration            |       | 707,400       |    | 133,118       | 19%      |  |  |
| Meter Reading             |       | 375,300       |    | 116,298       | 31%      |  |  |
| Systems Operations        |       | 871,100       |    | 208,717       | 24%      |  |  |
|                           | \$    | 7,345,800     | \$ | 2,003,121     | 27%      |  |  |