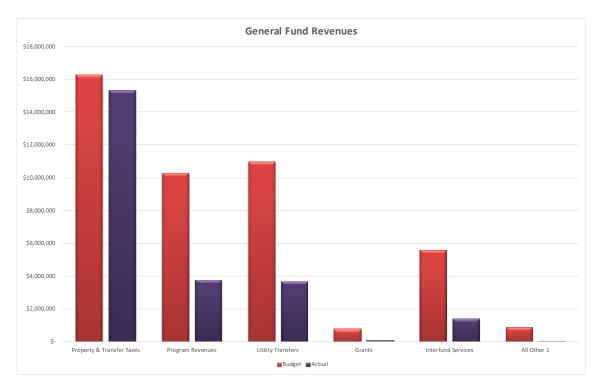

| Revenues                      |                |                                                                                                                                                                                                                   |                                                                                                                                                                                      |                                                                                                                                                                                                                                                                                                                                                                                                                                                                                                                                                        |  |  |  |  |
|-------------------------------|----------------|-------------------------------------------------------------------------------------------------------------------------------------------------------------------------------------------------------------------|--------------------------------------------------------------------------------------------------------------------------------------------------------------------------------------|--------------------------------------------------------------------------------------------------------------------------------------------------------------------------------------------------------------------------------------------------------------------------------------------------------------------------------------------------------------------------------------------------------------------------------------------------------------------------------------------------------------------------------------------------------|--|--|--|--|
| Budget <u>Actual</u> <u>%</u> |                |                                                                                                                                                                                                                   |                                                                                                                                                                                      |                                                                                                                                                                                                                                                                                                                                                                                                                                                                                                                                                        |  |  |  |  |
| \$                            | 16,319,300     | \$                                                                                                                                                                                                                | 15,329,488                                                                                                                                                                           | 94%                                                                                                                                                                                                                                                                                                                                                                                                                                                                                                                                                    |  |  |  |  |
|                               | 10,312,800     |                                                                                                                                                                                                                   | 3,768,677                                                                                                                                                                            | 37%                                                                                                                                                                                                                                                                                                                                                                                                                                                                                                                                                    |  |  |  |  |
|                               | 11,000,000     |                                                                                                                                                                                                                   | 3,666,667                                                                                                                                                                            | 33%                                                                                                                                                                                                                                                                                                                                                                                                                                                                                                                                                    |  |  |  |  |
|                               | 778,500        |                                                                                                                                                                                                                   | 99,713                                                                                                                                                                               | 13%                                                                                                                                                                                                                                                                                                                                                                                                                                                                                                                                                    |  |  |  |  |
|                               | 5,592,700      |                                                                                                                                                                                                                   | 1,412,317                                                                                                                                                                            | 25%                                                                                                                                                                                                                                                                                                                                                                                                                                                                                                                                                    |  |  |  |  |
|                               | 920,000        |                                                                                                                                                                                                                   | 27,213                                                                                                                                                                               | 3%                                                                                                                                                                                                                                                                                                                                                                                                                                                                                                                                                     |  |  |  |  |
| \$                            | 44,923,300     | \$                                                                                                                                                                                                                | 24,304,075                                                                                                                                                                           | 54%                                                                                                                                                                                                                                                                                                                                                                                                                                                                                                                                                    |  |  |  |  |
|                               |                |                                                                                                                                                                                                                   |                                                                                                                                                                                      |                                                                                                                                                                                                                                                                                                                                                                                                                                                                                                                                                        |  |  |  |  |
| Ex                            | penditures     |                                                                                                                                                                                                                   |                                                                                                                                                                                      |                                                                                                                                                                                                                                                                                                                                                                                                                                                                                                                                                        |  |  |  |  |
|                               | <u>Budget</u>  |                                                                                                                                                                                                                   | <u>Actual</u>                                                                                                                                                                        | <u>%</u>                                                                                                                                                                                                                                                                                                                                                                                                                                                                                                                                               |  |  |  |  |
| \$                            | 29,235,400     | \$                                                                                                                                                                                                                | 8,168,051                                                                                                                                                                            | 28%                                                                                                                                                                                                                                                                                                                                                                                                                                                                                                                                                    |  |  |  |  |
|                               | 10,622,300     |                                                                                                                                                                                                                   | 2,535,691                                                                                                                                                                            | 24%                                                                                                                                                                                                                                                                                                                                                                                                                                                                                                                                                    |  |  |  |  |
|                               | 462,200        |                                                                                                                                                                                                                   | 155,439                                                                                                                                                                              | 34%                                                                                                                                                                                                                                                                                                                                                                                                                                                                                                                                                    |  |  |  |  |
|                               | 2,045,400      |                                                                                                                                                                                                                   | 681,800                                                                                                                                                                              | 33%                                                                                                                                                                                                                                                                                                                                                                                                                                                                                                                                                    |  |  |  |  |
|                               | 935,100        |                                                                                                                                                                                                                   | 145,033                                                                                                                                                                              | 16%                                                                                                                                                                                                                                                                                                                                                                                                                                                                                                                                                    |  |  |  |  |
|                               | 2,078,100      |                                                                                                                                                                                                                   | 1,039,050                                                                                                                                                                            | 50%                                                                                                                                                                                                                                                                                                                                                                                                                                                                                                                                                    |  |  |  |  |
|                               |                |                                                                                                                                                                                                                   |                                                                                                                                                                                      |                                                                                                                                                                                                                                                                                                                                                                                                                                                                                                                                                        |  |  |  |  |
|                               | 1,117,000      |                                                                                                                                                                                                                   | 538,805                                                                                                                                                                              | 48%                                                                                                                                                                                                                                                                                                                                                                                                                                                                                                                                                    |  |  |  |  |
|                               | \$<br>\$<br>Ex | Budget     \$ 16,319,300     10,312,800     11,000,000     778,500     5,592,700     920,000     \$ 44,923,300     Expenditures     Budget     \$ 29,235,400     10,622,300     462,200     2,045,400     935,100 | Budget   \$ 16,319,300 \$   10,312,800 11,000,000   778,500 5,592,700   920,000 \$   44,923,300 \$   Expenditures Budget   \$ 29,235,400 \$   10,622,300 462,200   2,045,400 935,100 | $\begin{array}{c c c c c c c c c } & \underline{Actual} & \underline{Actual} \\ \$ & 16,319,300 & \$ & 15,329,488 \\ & 10,312,800 & & 3,768,677 \\ & 11,000,000 & & 3,666,667 \\ & & 778,500 & & 99,713 \\ & 5,592,700 & & 1,412,317 \\ & & 920,000 & & 27,213 \\ \hline \$ & 44,923,300 & \$ & 24,304,075 \\ \hline \hline \textbf{Expenditures} & & \underline{Actual} \\ \$ & 29,235,400 & \$ & 8,168,051 \\ & & 10,622,300 & & 2,535,691 \\ & & 462,200 & & 155,439 \\ & & 2,045,400 & & 681,800 \\ & & 935,100 & & 145,033 \\ \hline \end{array}$ |  |  |  |  |

## City of Dover General Fund Summary Fiscal Year to Date (October 2020)

<sup>1</sup> Includes Cable Franchise Revenue, Miscellaneous Receipts, Garrison Farm Rent Return Check Fees, Fund Interest Income, and Investment Manager Cost