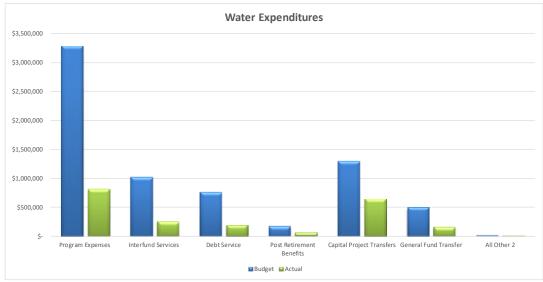

# City of Dover Water Fund Summary Fiscal Year to Date (October 2020)

<sup>1</sup> Includes Interest Earnings and Miscellaneous Income <sup>2</sup> Includes Bank & CC Fees

| Revenues                   |                      |               |    |               |          |  |  |  |
|----------------------------|----------------------|---------------|----|---------------|----------|--|--|--|
|                            | Budget <u>Actual</u> |               |    |               |          |  |  |  |
| Customer Sales             | \$                   | 9,783,000     | \$ | 3,411,901     | 35%      |  |  |  |
| Impact Fees                |                      | 480,000       |    | 67,430        | 14%      |  |  |  |
| Miscellaneous <sup>1</sup> |                      | 21,300        |    | 2,704         | 13%      |  |  |  |
|                            | \$                   | 10,284,300    | \$ | 3,482,035     | 34%      |  |  |  |
|                            |                      |               |    |               |          |  |  |  |
|                            | Ex                   | cpenditures   |    |               |          |  |  |  |
|                            |                      | <u>Budget</u> |    | <u>Actual</u> | <u>%</u> |  |  |  |
| Program Expenses           | \$                   | 1,432,500     | \$ | 409,741       | 29%      |  |  |  |
| Kent County Treatment Fee  |                      | 4,302,900     |    | 1,450,163     | 34%      |  |  |  |
| Interfund Services         |                      | 779,600       |    | 198,472       | 25%      |  |  |  |
| Debt Service               |                      | 659,900       |    | 57,182        | 9%       |  |  |  |
| Post Retirement Benefits   |                      | 81,500        |    | 27,167        | 33%      |  |  |  |
| Capital Project Transfers  |                      | 1,200,000     |    | 600,000       | 50%      |  |  |  |
| General Fund Transfer      |                      | 500,000       |    | 166,667       | 33%      |  |  |  |
| All Other <sup>2</sup>     |                      | 10,000        |    | 5,849         | 58%      |  |  |  |
|                            | \$                   | 8,966,400     | \$ | 2,915,240     | 33%      |  |  |  |