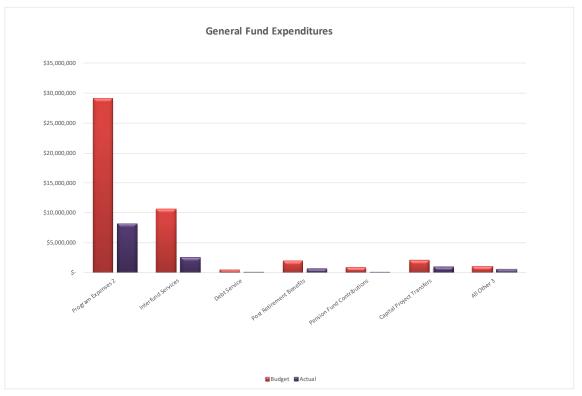

| Revenues                      |                |                                                                                                                                                                                                                   |                                                                                                                                                                                      |                                                                                                                                                                                                                                                                                                                                                                                                                                                                                                                                                        |  |  |  |  |
|-------------------------------|----------------|-------------------------------------------------------------------------------------------------------------------------------------------------------------------------------------------------------------------|--------------------------------------------------------------------------------------------------------------------------------------------------------------------------------------|--------------------------------------------------------------------------------------------------------------------------------------------------------------------------------------------------------------------------------------------------------------------------------------------------------------------------------------------------------------------------------------------------------------------------------------------------------------------------------------------------------------------------------------------------------|--|--|--|--|
| Budget <u>Actual</u> <u>%</u> |                |                                                                                                                                                                                                                   |                                                                                                                                                                                      |                                                                                                                                                                                                                                                                                                                                                                                                                                                                                                                                                        |  |  |  |  |
| \$                            | 16,319,300     | \$                                                                                                                                                                                                                | 15,329,488                                                                                                                                                                           | 94%                                                                                                                                                                                                                                                                                                                                                                                                                                                                                                                                                    |  |  |  |  |
|                               | 10,312,800     |                                                                                                                                                                                                                   | 3,768,677                                                                                                                                                                            | 37%                                                                                                                                                                                                                                                                                                                                                                                                                                                                                                                                                    |  |  |  |  |
|                               | 11,000,000     |                                                                                                                                                                                                                   | 3,666,667                                                                                                                                                                            | 33%                                                                                                                                                                                                                                                                                                                                                                                                                                                                                                                                                    |  |  |  |  |
|                               | 778,500        |                                                                                                                                                                                                                   | 99,713                                                                                                                                                                               | 13%                                                                                                                                                                                                                                                                                                                                                                                                                                                                                                                                                    |  |  |  |  |
|                               | 5,592,700      |                                                                                                                                                                                                                   | 1,412,317                                                                                                                                                                            | 25%                                                                                                                                                                                                                                                                                                                                                                                                                                                                                                                                                    |  |  |  |  |
|                               | 920,000        |                                                                                                                                                                                                                   | 27,213                                                                                                                                                                               | 3%                                                                                                                                                                                                                                                                                                                                                                                                                                                                                                                                                     |  |  |  |  |
| \$                            | 44,923,300     | \$                                                                                                                                                                                                                | 24,304,075                                                                                                                                                                           | 54%                                                                                                                                                                                                                                                                                                                                                                                                                                                                                                                                                    |  |  |  |  |
|                               |                |                                                                                                                                                                                                                   |                                                                                                                                                                                      |                                                                                                                                                                                                                                                                                                                                                                                                                                                                                                                                                        |  |  |  |  |
| Ex                            | penditures     |                                                                                                                                                                                                                   |                                                                                                                                                                                      |                                                                                                                                                                                                                                                                                                                                                                                                                                                                                                                                                        |  |  |  |  |
|                               | <u>Budget</u>  |                                                                                                                                                                                                                   | <u>Actual</u>                                                                                                                                                                        | <u>%</u>                                                                                                                                                                                                                                                                                                                                                                                                                                                                                                                                               |  |  |  |  |
| \$                            | 29,235,400     | \$                                                                                                                                                                                                                | 8,168,051                                                                                                                                                                            | 28%                                                                                                                                                                                                                                                                                                                                                                                                                                                                                                                                                    |  |  |  |  |
|                               | 10,622,300     |                                                                                                                                                                                                                   | 2,535,691                                                                                                                                                                            | 24%                                                                                                                                                                                                                                                                                                                                                                                                                                                                                                                                                    |  |  |  |  |
|                               | 462,200        |                                                                                                                                                                                                                   | 155,439                                                                                                                                                                              | 34%                                                                                                                                                                                                                                                                                                                                                                                                                                                                                                                                                    |  |  |  |  |
|                               | 2,045,400      |                                                                                                                                                                                                                   | 681,800                                                                                                                                                                              | 33%                                                                                                                                                                                                                                                                                                                                                                                                                                                                                                                                                    |  |  |  |  |
|                               | 935,100        |                                                                                                                                                                                                                   | 145,033                                                                                                                                                                              | 16%                                                                                                                                                                                                                                                                                                                                                                                                                                                                                                                                                    |  |  |  |  |
|                               | 2,078,100      |                                                                                                                                                                                                                   | 1,039,050                                                                                                                                                                            | 50%                                                                                                                                                                                                                                                                                                                                                                                                                                                                                                                                                    |  |  |  |  |
|                               |                |                                                                                                                                                                                                                   |                                                                                                                                                                                      |                                                                                                                                                                                                                                                                                                                                                                                                                                                                                                                                                        |  |  |  |  |
|                               | 1,117,000      |                                                                                                                                                                                                                   | 538,805                                                                                                                                                                              | 48%                                                                                                                                                                                                                                                                                                                                                                                                                                                                                                                                                    |  |  |  |  |
|                               | \$<br>\$<br>Ex | Budget     \$ 16,319,300     10,312,800     11,000,000     778,500     5,592,700     920,000     \$ 44,923,300     Expenditures     Budget     \$ 29,235,400     10,622,300     462,200     2,045,400     935,100 | Budget   \$ 16,319,300 \$   10,312,800 11,000,000   778,500 5,592,700   920,000 \$   44,923,300 \$   Expenditures Budget   \$ 29,235,400 \$   10,622,300 462,200   2,045,400 935,100 | $\begin{array}{c c c c c c c c c } & \underline{Actual} & \underline{Actual} \\ \$ & 16,319,300 & \$ & 15,329,488 \\ & 10,312,800 & & 3,768,677 \\ & 11,000,000 & & 3,666,667 \\ & & 778,500 & & 99,713 \\ & 5,592,700 & & 1,412,317 \\ & & 920,000 & & 27,213 \\ \hline \$ & 44,923,300 & \$ & 24,304,075 \\ \hline \hline \textbf{Expenditures} & & \underline{Actual} \\ \$ & 29,235,400 & \$ & 8,168,051 \\ & & 10,622,300 & & 2,535,691 \\ & & 462,200 & & 155,439 \\ & & 2,045,400 & & 681,800 \\ & & 935,100 & & 145,033 \\ \hline \end{array}$ |  |  |  |  |

## City of Dover General Fund Summary Fiscal Year to Date (October 2020)

<sup>1</sup> Includes Cable Franchise Revenue, Miscellaneous Receipts, Garrison Farm Rent Return Check Fees, Fund Interest Income, and Investment Manager Cost