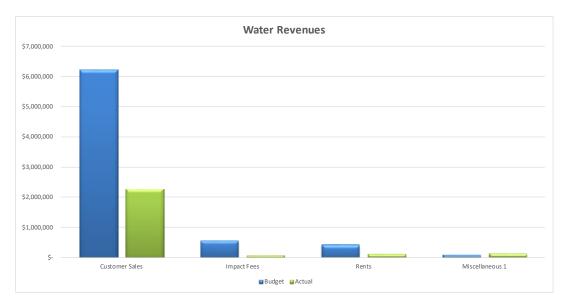

# City of Dover Water Fund Summary Fiscal Year to Date (October 2020)

<sup>1</sup> Includes Interest Earnings and Miscellaneous Income <sup>2</sup> Includes Bank & CC Fees

| Revenues                   |                      |               |    |               |          |  |  |  |
|----------------------------|----------------------|---------------|----|---------------|----------|--|--|--|
|                            | Budget <u>Actual</u> |               |    |               |          |  |  |  |
| Customer Sales             | \$                   | 9,783,000     | \$ | 3,411,901     | 35%      |  |  |  |
| Impact Fees                |                      | 480,000       |    | 67,430        | 14%      |  |  |  |
| Miscellaneous <sup>1</sup> |                      | 21,300        |    | 2,704         | 13%      |  |  |  |
|                            | \$                   | 10,284,300    | \$ | 3,482,035     | 34%      |  |  |  |
|                            |                      |               |    |               |          |  |  |  |
|                            | Ex                   | cpenditures   |    |               |          |  |  |  |
|                            |                      | <u>Budget</u> |    | <u>Actual</u> | <u>%</u> |  |  |  |
| Program Expenses           | \$                   | 1,432,500     | \$ | 409,741       | 29%      |  |  |  |
| Kent County Treatment Fee  |                      | 4,302,900     |    | 1,450,163     | 34%      |  |  |  |
| Interfund Services         |                      | 779,600       |    | 198,472       | 25%      |  |  |  |
| Debt Service               |                      | 659,900       |    | 57,182        | 9%       |  |  |  |
| Post Retirement Benefits   |                      | 81,500        |    | 27,167        | 33%      |  |  |  |
| Capital Project Transfers  |                      | 1,200,000     |    | 600,000       | 50%      |  |  |  |
| General Fund Transfer      |                      | 500,000       |    | 166,667       | 33%      |  |  |  |
| All Other <sup>2</sup>     |                      | 10,000        |    | 5,849         | 58%      |  |  |  |
|                            | \$                   | 8,966,400     | \$ | 2,915,240     | 33%      |  |  |  |