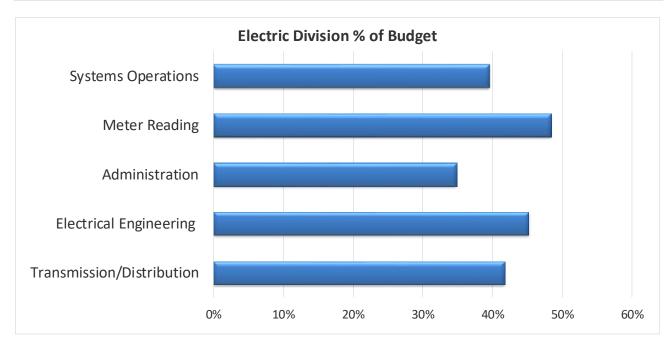

### **Electric Division**

|                           |                 |    | -            |                 |          |
|---------------------------|-----------------|----|--------------|-----------------|----------|
|                           | Budget          | Re | vised Budget | <u>Actual</u>   | <u>%</u> |
| Transmission/Distribution | \$<br>3,995,600 | \$ | 3,995,600    | \$<br>1,664,201 | 42%      |
| Electrical Engineering    | 1,396,400       |    | 1,396,400    | 629,467         | 45%      |
| Administration            | 707,400         |    | 707,400      | 245,532         | 35%      |
| Meter Reading             | 375,300         |    | 375,300      | 181,133         | 48%      |
| Systems Operations        | 871,100         |    | 871,100      | 343,985         | 39%      |
|                           | \$<br>7,345,800 | \$ | 7,345,800    | \$<br>3,064,319 | 42%      |