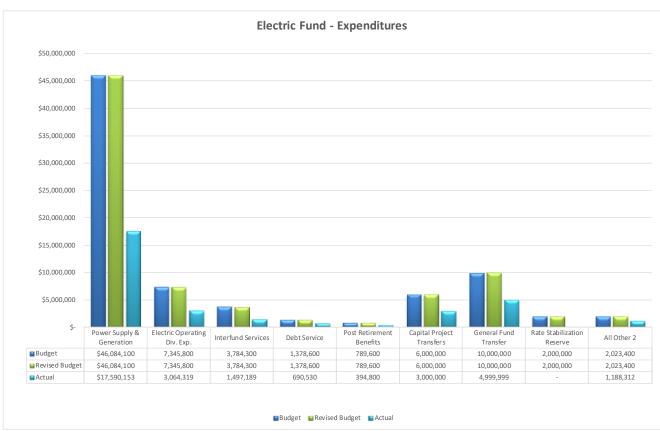

### City of Dover Electric Fund Summary Fiscal Year to Date (December 2020)

|                              | Budget           | R  | evised Budget | <u>Actual</u>    | <u>%</u> |
|------------------------------|------------------|----|---------------|------------------|----------|
| Power Supply & Generation    | \$<br>46,084,100 | \$ | 46,084,100    | \$<br>17,590,153 | 38%      |
| Electric Operating Div. Exp. | 7,345,800        |    | 7,345,800     | 3,064,319        | 42%      |
| Interfund Services           | 3,784,300        |    | 3,784,300     | 1,497,189        | 40%      |
| Debt Service                 | 1,378,600        |    | 1,378,600     | 690,530          | 50%      |
| Post Retirement Benefits     | 789,600          |    | 789,600       | 394,800          | 50%      |
| Capital Project Transfers    | 6,000,000        |    | 6,000,000     | 3,000,000        | 50%      |
| General Fund Transfer        | 10,000,000       |    | 10,000,000    | 4,999,999        | 50%      |
| Rate Stabilization Reserve   | 2,000,000        |    | 2,000,000     | -                | 0%       |
| All Other <sup>2</sup>       | 2,023,400        |    | 2,023,400     | 1,188,312        | 59%      |
|                              | \$<br>79,405,800 | \$ | 79,405,800    | \$<br>32,425,301 | 41%      |