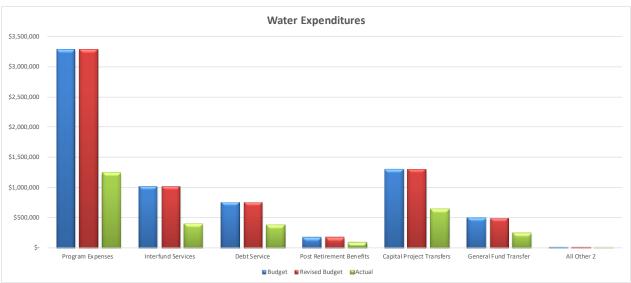

### City of Dover Water Fund Summary Fiscal Year to Date (December 2020)

|                           | <u>Budget</u>   | Re | vised Budget | <u>Actual</u>   | <u>%</u> |
|---------------------------|-----------------|----|--------------|-----------------|----------|
| Program Expenses          | \$<br>3,289,200 | \$ | 3,289,200    | \$<br>1,253,163 | 38%      |
| Interfund Services        | 1,028,800       |    | 1,028,800    | 402,198         | 39%      |
| Debt Service              | 762,800         |    | 762,800      | 389,259         | 51%      |
| Post Retirement Benefits  | 176,900         |    | 176,900      | 88,451          | 50%      |
| Capital Project Transfers | 1,300,000       |    | 1,300,000    | 650,000         | 50%      |
| General Fund Transfer     | 500,000         |    | 500,000      | 250,001         | 50%      |
| All Other <sup>2</sup>    | <br>20,000      |    | 20,000       | 8,474           | 42%      |
|                           | \$<br>7,077,700 | \$ | 7,077,700    | \$<br>3,041,546 | 43%      |