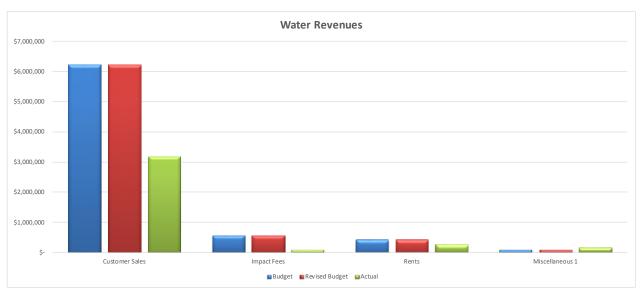

### City of Dover Water Fund Summary Fiscal Year to Date (December 2020)

### Revenues

|                            | <u>Budget</u>   | Rev | <u>vised Budget</u> | <u>Actual</u> | <u>%</u> |
|----------------------------|-----------------|-----|---------------------|---------------|----------|
| Customer Sales             | \$<br>6,231,700 | \$  | 6,231,700 \$        | 3,175,202     | 51%      |
| Impact Fees                | 570,000         |     | 570,000             | 98,249        | 17%      |
| Rents                      | 420,100         |     | 420,100             | 259,939       | 62%      |
| Miscellaneous <sup>1</sup> | 101,800         |     | 101,800             | 164,372       | 161%     |
|                            | \$<br>7,323,600 | \$  | 7,323,600 \$        | 3,697,762     | 50%      |