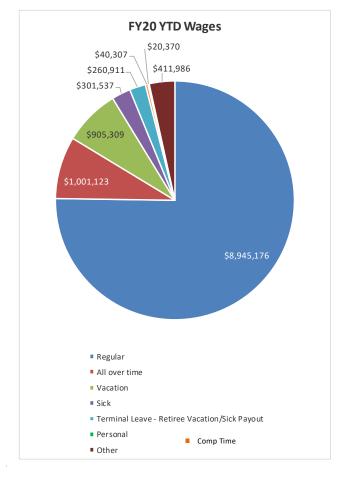

### FINANCE DEPARTMENT ACTIVITY LEVELS

|                                                     | FY20 YTD      |
|-----------------------------------------------------|---------------|
| BANK TRENDS                                         | 11201115      |
| Number of Deposits Made (Hand, ACH & Wire, Lockbox) | 3,768         |
| Total Amount of All Deposits                        | \$ 94,902,452 |
| Other Activity                                      | ,             |
| Number of Pay Periods                               | 13            |
| Number of Payroll Checks & Direct Deposits Issued   | 5,122         |
| Number of Pension Checks Issued                     | 1,548         |
| Total Pension Benefits Paid - Defined Benefit Plan  | \$ 2,806,985  |

| FY21 YTD          |
|-------------------|
|                   |
| 3,138             |
| \$<br>101,607,808 |
|                   |
| 14                |
| 5,414             |
| 1,568             |
| \$<br>2,884,273   |