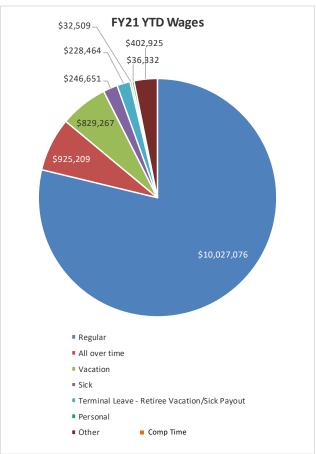

### FINANCE DEPARTMENT ACTIVITY LEVELS

|                                                     | FY20 YTD      |
|-----------------------------------------------------|---------------|
| BANK TRENDS                                         | 11201115      |
| Number of Deposits Made (Hand, ACH & Wire, Lockbox) | 3,768         |
| Total Amount of All Deposits                        | \$ 94,902,452 |
| Other Activity                                      | ,             |
| Number of Pay Periods                               | 13            |
| Number of Payroll Checks & Direct Deposits Issued   | 5,122         |
| Number of Pension Checks Issued                     | 1,548         |
| Total Pension Benefits Paid - Defined Benefit Plan  | \$ 2,806,985  |

| FY21 YTD          |
|-------------------|
|                   |
| 3,138             |
| \$<br>101,607,808 |
|                   |
| 14                |
| 5,414             |
| 1,568             |
| \$<br>2,884,273   |