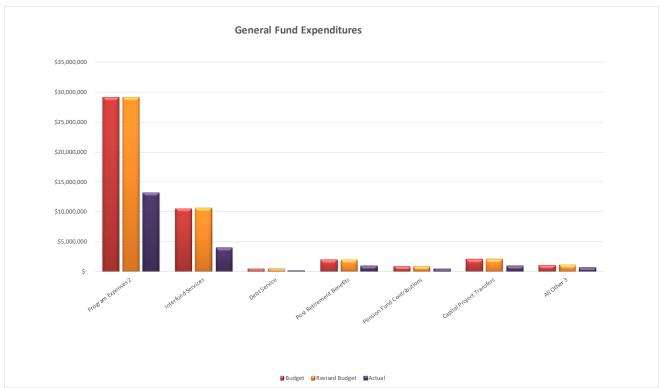

### City of Dover General Fund Summary Fiscal Year to Date (December 2020)

|                               | <u>Budget</u> | Revised Budget    | <u>Actual</u> | <u>%</u> |
|-------------------------------|---------------|-------------------|---------------|----------|
| Program Expenses <sup>2</sup> | \$ 29,235,4   | .00 \$ 29,214,325 | \$ 13,188,442 | 45%      |
| Interfund Services            | 10,622,3      | 10,643,375        | 4,081,170     | 38%      |
| Debt Service                  | 462,2         | 462,200           | 232,293       | 50%      |
| Post Retirement Benefits      | 2,045,4       | 2,045,400         | 1,022,700     | 50%      |
| Pension Fund Contributions    | 935,1         | 00 935,100        | 468,198       | 50%      |
| Capital Project Transfers     | 2,078,1       | 00 2,078,100      | 1,039,050     | 50%      |
| All Other <sup>3</sup>        | 1,117,0       | 1,192,000         | 684,820       | 57%      |
|                               | \$ 46,495,5   | \$ 46,570,500     | \$ 20,716,674 | 44%      |