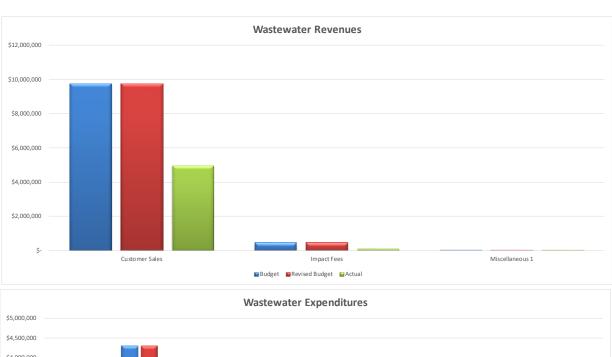

### City of Dover Wastewater Fund Summary Fiscal Year to Date (December 2020)

#### Revenues

|                 | <u>Budget</u> | Revised Budget   | Actual %      |
|-----------------|---------------|------------------|---------------|
| Customer Sales  | \$ 9,783,000  | \$ 9,783,000 \$  | 4,970,778 51% |
| Impact Fees     | 480,000       | 480,000          | 84,857 18%    |
| Miscellaneous 1 | 21,300        | 21,300           | 6,205 29%     |
|                 | \$ 10,284,300 | \$ 10,284,300 \$ | 5,061,841 49% |