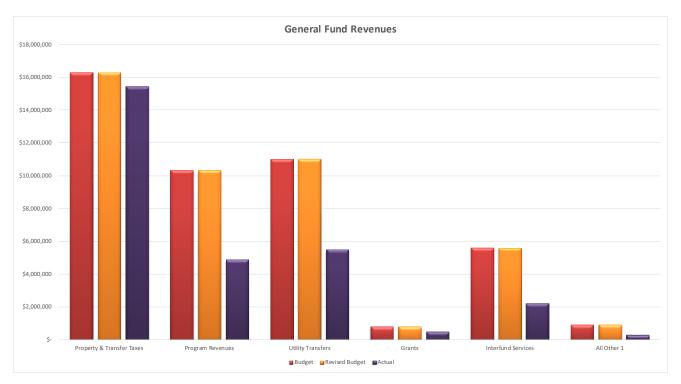

### City of Dover General Fund Summary Fiscal Year to Date (December 2020)

#### Revenues

|                           | Budget        | Revised Budget   | <u>Actual</u> | <u>%</u> |
|---------------------------|---------------|------------------|---------------|----------|
| Property & Transfer Taxes | \$ 16,319,300 | \$ 16,319,300 \$ | 5 15,410,535  | 94%      |
| Program Revenues          | 10,312,800    | 10,312,800       | 4,875,554     | 47%      |
| Utility Transfers         | 11,000,000    | 11,000,000       | 5,500,001     | 50%      |
| Grants                    | 778,500       | 778,500          | 497,871       | 64%      |
| Interfund Services        | 5,592,700     | 5,592,700        | 2,209,969     | 40%      |
| All Other <sup>1</sup>    | 920,000       | 920,000          | 284,821       | 31%      |
|                           | \$ 44,923,300 | \$ 44,923,300 \$ | 28,778,751    | 64%      |