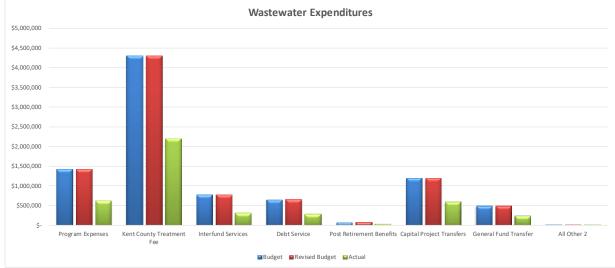

### City of Dover Wastewater Fund Summary Fiscal Year to Date (December 2020)

|                           | Budget          | Re | vised Budget | <u>Actual</u> | <u>%</u> |
|---------------------------|-----------------|----|--------------|---------------|----------|
| Program Expenses          | \$<br>1,432,500 | \$ | 1,432,500    | 625,687       | 44%      |
| Kent County Treatment Fee | 4,302,900       |    | 4,302,900    | 2,198,910     | 51%      |
| Interfund Services        | 779,600         |    | 779,600      | 310,583       | 40%      |
| Debt Service              | 659,900         |    | 659,900      | 284,440       | 43%      |
| Post Retirement Benefits  | 81,500          |    | 81,500       | 40,751        | 50%      |
| Capital Project Transfers | 1,200,000       |    | 1,200,000    | 600,000       | 50%      |
| General Fund Transfer     | 500,000         |    | 500,000      | 250,001       | 50%      |
| All Other <sup>2</sup>    | <br>10,000      |    | 10,000       | 7,132         | 71%      |
|                           | \$<br>8,966,400 | \$ | 8,966,400    | 4,317,504     | 48%      |