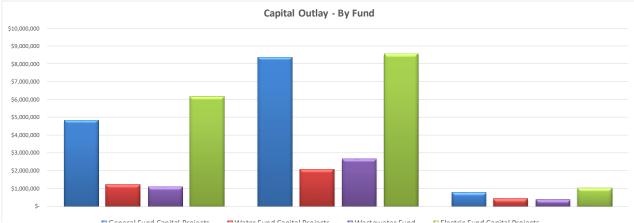

### City of Dover Capital Outlay Summary (All Funds) Fiscal Year to Date (December 2020)

| General Fund                     |      | Budget    | R  | evised Budget |    | Actual    | <u>%</u>           |
|----------------------------------|------|-----------|----|---------------|----|-----------|--------------------|
| Fire                             | \$   | 173,300   | \$ |               | \$ | 38,836    | 2 <u>70</u><br>22% |
| Life Safety                      | Ψ    | 170,000   | Ψ  | 67,500        | Ψ  | 66,591    | 99%                |
| Code Enforcement                 |      | _         |    | 37,800        |    | 37,776    | 100%               |
| Planning                         |      | _         |    | 20,400        |    | -         | 0%                 |
| Inspections                      |      | 18,600    |    | 18,600        |    | _         | 0%                 |
| Police                           |      | 912,400   |    | 986,800       |    | 226,066   | 23%                |
| Streets                          |      | 936,000   |    | 3,224,100     |    | 236,133   | 7%                 |
| Sanitation                       |      | 475,200   |    | 475,200       |    |           | 0%                 |
| Stormwater                       |      | 1,110,700 |    | 1,327,500     |    | 16,102    | 1%                 |
| Facilities Management            |      | 700,000   |    | 700,000       |    | -         | 0%                 |
| Library County Grant             |      | -         |    | 19,900        |    | 23,414    | 118%               |
| Recreation                       |      | 395,000   |    | 904,000       |    | 135,066   | 15%                |
| Purchasing                       |      | 25,000    |    | 325,000       |    | 1,792     | 1%                 |
| Information Technology           |      | 61,600    |    | 61,600        |    | 5,084     | 8%                 |
| Public Works Engineering         |      | 39,600    |    | 39,600        |    | -         | 0%                 |
| General Fund Capital Projects    | \$   | 4,847,400 | \$ |               | \$ | 786,860   | 9%                 |
|                                  |      |           |    |               |    |           |                    |
| Water Fund                       |      |           |    |               |    |           |                    |
| Water                            | \$   | 1,205,500 | \$ | 1,491,900     | \$ | 163,169   | 11%                |
| Water Engineering                |      | 20,400    |    | 20,400        |    | -         | 0%                 |
| Water Treatment Plant            |      | -         |    | 568,500       |    | 262,818   | 46%                |
| Water Fund Capital Projects      | \$   | 1,225,900 | \$ | 2,080,800     | \$ | 425,987   | 20%                |
|                                  |      |           |    |               |    |           |                    |
| Wastewater Fund                  |      |           |    |               |    |           |                    |
| Wastewater Engineering           | \$   | 14,000    | \$ | 14,000        | \$ | -         | 0%                 |
| Wastewater                       |      | 1,085,000 |    | 2,665,200     |    | 368,528   | 14%                |
| Wastewater Fund Capital Projects | \$   | 1,099,000 | \$ | 2,679,200     | \$ | 368,528   | 14%                |
|                                  |      |           |    |               |    |           |                    |
| Electric Fund                    | _    |           | _  |               |    |           |                    |
| Electric Generation              | \$   | 1,267,000 | \$ | 1,302,700     | \$ | 41,652    | 3%                 |
| Transmission/Distribution        |      | 1,100,000 |    | 1,100,000     |    | 342,238   | 31%                |
| Electrical Engineering           |      | 2,968,900 |    | 3,011,300     |    | 546,614   | 18%                |
| ERP System                       |      | 500,000   |    | 1,244,800     |    | 14,546    | 1%                 |
| Electric Administration          |      | 360,000   |    | 1,925,400     |    | 74,578    | 4%                 |
| Electric Fund Capital Projects   | _\$_ | 6,195,900 | \$ | 8,584,200     | \$ | 1,019,628 | 12%                |