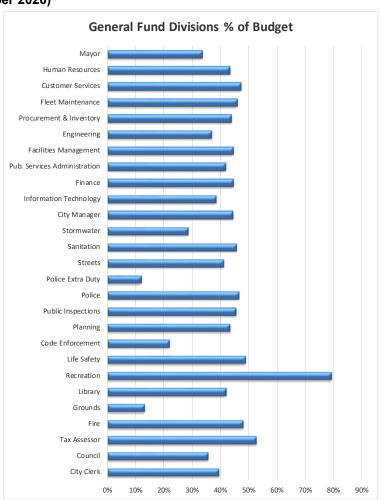

### City of Dover Utilities Expenditure Summary Fiscal Year to Date (December 2020)

| ater |  |
|------|--|

|                          | <u>Budget</u>   | Revised Budget |           |    | <u>Actual</u> | <u>%</u> |   |
|--------------------------|-----------------|----------------|-----------|----|---------------|----------|---|
| Engineering & Inspection | \$<br>397,800   | \$             | 397,800   | \$ | 120,045       | 30%      |   |
| Water Department         | 669,800         |                | 669,800   |    | 256,395       | 38%      |   |
| Water Treatment Plant    | <br>2,221,600   |                | 2,221,600 |    | 876,723       | 39%      | _ |
|                          | \$<br>3,289,200 | \$             | 3,289,200 | \$ | 1,253,163     | 38%      | • |