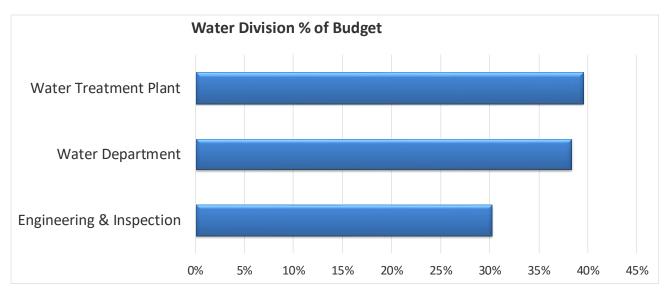

### **Wastewater Divison**

|                          | <u>Budget</u>   | Revised Budget |           | <u>Actual</u> | <u>%</u> |
|--------------------------|-----------------|----------------|-----------|---------------|----------|
| Engineering & Inspection | \$<br>288,300   | \$             | 288,300   | \$<br>115,771 | 40%      |
| Wastewater Department    | 1,144,200       |                | 1,144,200 | 509,916       | 45%      |
|                          | \$<br>1,432,500 | \$             | 1,432,500 | \$<br>625,687 | 44%      |