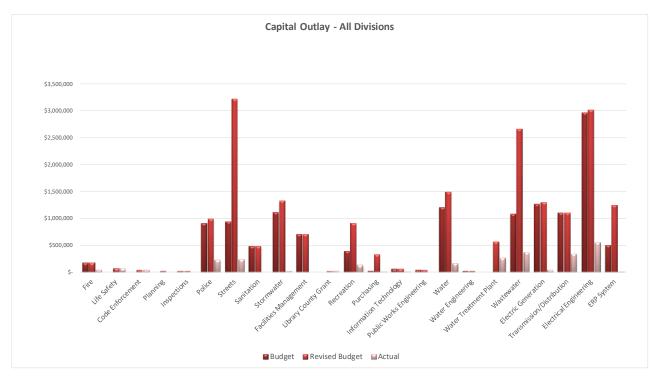

### City of Dover Capital Outlay Summary (All Funds) Fiscal Year to Date (December 2020)

| General Fund                     |      | Budget    | R  | evised Budget |    | Actual    | <u>%</u>           |
|----------------------------------|------|-----------|----|---------------|----|-----------|--------------------|
| Fire                             | \$   | 173,300   | \$ |               | \$ | 38,836    | 2 <u>70</u><br>22% |
| Life Safety                      | Ψ    | 170,000   | Ψ  | 67,500        | Ψ  | 66,591    | 99%                |
| Code Enforcement                 |      | _         |    | 37,800        |    | 37,776    | 100%               |
| Planning                         |      | _         |    | 20,400        |    | -         | 0%                 |
| Inspections                      |      | 18,600    |    | 18,600        |    | _         | 0%                 |
| Police                           |      | 912,400   |    | 986,800       |    | 226,066   | 23%                |
| Streets                          |      | 936,000   |    | 3,224,100     |    | 236,133   | 7%                 |
| Sanitation                       |      | 475,200   |    | 475,200       |    |           | 0%                 |
| Stormwater                       |      | 1,110,700 |    | 1,327,500     |    | 16,102    | 1%                 |
| Facilities Management            |      | 700,000   |    | 700,000       |    | -         | 0%                 |
| Library County Grant             |      | -         |    | 19,900        |    | 23,414    | 118%               |
| Recreation                       |      | 395,000   |    | 904,000       |    | 135,066   | 15%                |
| Purchasing                       |      | 25,000    |    | 325,000       |    | 1,792     | 1%                 |
| Information Technology           |      | 61,600    |    | 61,600        |    | 5,084     | 8%                 |
| Public Works Engineering         |      | 39,600    |    | 39,600        |    | -         | 0%                 |
| General Fund Capital Projects    | \$   | 4,847,400 | \$ |               | \$ | 786,860   | 9%                 |
|                                  |      |           |    |               |    |           |                    |
| Water Fund                       |      |           |    |               |    |           |                    |
| Water                            | \$   | 1,205,500 | \$ | 1,491,900     | \$ | 163,169   | 11%                |
| Water Engineering                |      | 20,400    |    | 20,400        |    | -         | 0%                 |
| Water Treatment Plant            |      | -         |    | 568,500       |    | 262,818   | 46%                |
| Water Fund Capital Projects      | \$   | 1,225,900 | \$ | 2,080,800     | \$ | 425,987   | 20%                |
|                                  |      |           |    |               |    |           |                    |
| Wastewater Fund                  |      |           |    |               |    |           |                    |
| Wastewater Engineering           | \$   | 14,000    | \$ | 14,000        | \$ | -         | 0%                 |
| Wastewater                       |      | 1,085,000 |    | 2,665,200     |    | 368,528   | 14%                |
| Wastewater Fund Capital Projects | \$   | 1,099,000 | \$ | 2,679,200     | \$ | 368,528   | 14%                |
|                                  |      |           |    |               |    |           |                    |
| Electric Fund                    | _    |           | _  |               |    |           |                    |
| Electric Generation              | \$   | 1,267,000 | \$ | 1,302,700     | \$ | 41,652    | 3%                 |
| Transmission/Distribution        |      | 1,100,000 |    | 1,100,000     |    | 342,238   | 31%                |
| Electrical Engineering           |      | 2,968,900 |    | 3,011,300     |    | 546,614   | 18%                |
| ERP System                       |      | 500,000   |    | 1,244,800     |    | 14,546    | 1%                 |
| Electric Administration          |      | 360,000   |    | 1,925,400     |    | 74,578    | 4%                 |
| Electric Fund Capital Projects   | _\$_ | 6,195,900 | \$ | 8,584,200     | \$ | 1,019,628 | 12%                |