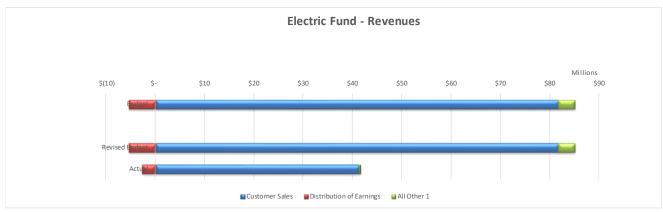

### City of Dover Electric Fund Summary Fiscal Year to Date (December 2020)

#### Revenues

|                          | <u>Budget</u> | Revised Budget   | <u>Actual</u> | <u>%</u> |
|--------------------------|---------------|------------------|---------------|----------|
| Customer Sales           | \$ 81,662,500 | \$ 81,662,500 \$ | 41,290,762    | 51%      |
| Distribution of Earnings | (5,246,100)   | (5,246,100)      | (2,645,219)   | 50%      |
| All Other <sup>1</sup>   | 3,424,400     | 3,424,400        | 352,264       | 10%      |
|                          | \$ 79,840,800 | \$ 79,840,800 \$ | 38,997,806    | 49%      |