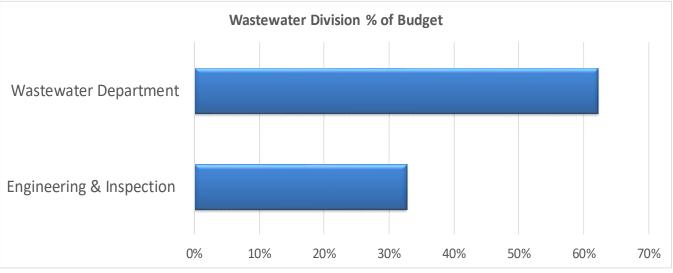

---------|----|----------------|----|-----------|-----|--|--|
|                           | Ori | Original Budget |    | Revised Budget |    | Actual    | %   |  |  |
| Transmission/Distribution | \$  | 4,893,100       | \$ | 4,893,100      | \$ | 3,098,212 | 63% |  |  |
| Electrical Engineering    |     | 1,826,600       |    | 1,826,600      |    | 1,037,033 | 57% |  |  |
| Administration            |     | 1,020,200       |    | 1,020,200      |    | 642,536   | 63% |  |  |
| Meter Reading             |     | 460,500         |    | 460,500        |    | 358,370   | 78% |  |  |
| Systems Operations        |     | 1,008,300       |    | 1,008,300      |    | 608,750   | 60% |  |  |
| -                         | \$  | 9,208,700       | \$ | 9,208,700      | \$ | 5,744,901 | 62% |  |  |







## City of Dover Capital Outlay Summary (All Funds) Fiscal Year to Date (February 2024)

| General Fund                     | Or       | iginal Budget      | Re | vised Budget |    | Actual     | <u>%</u> |
|----------------------------------|----------|--------------------|----|--------------|----|------------|----------|
| Fire                             | \$       | 419,600            | \$ | 419,600      | \$ | 3,285,263  | 783%     |
| Code Enforcement                 |          | 34,600             |    | 63,600       |    | 42,369     | 67%      |
| Public Works Admin               |          | 30,000             |    | 30,000       |    | -          | 0%       |
| Public Works Eng                 |          | 48,300             |    | 48,300       |    | 41,322     | 86%      |