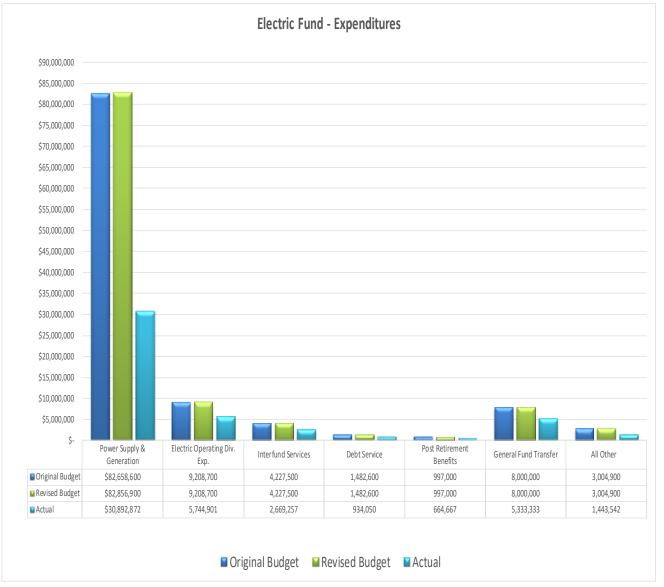

#### Expenditures

|                              |    | Expond         |    |               |                  |     |
|------------------------------|----|----------------|----|---------------|------------------|-----|
|                              | 0  | riginal Budget | Re | evised Budget | Actual           | %   |
| Power Supply & Generation    | \$ | 82,658,600     | \$ | 82,856,900    | \$<br>30,892,872 | 37% |
| Electric Operating Div. Exp. |    | 9,208,700      |    | 9,208,700     | 5,744,901        | 62% |
| Interfund Services           |    | 4,227,500      |    | 4,227,500     | 2,669,257        | 63% |
| Debt Service                 |    | 1,482,600      |    | 1,482,600     | 934,050          | 63% |
| Post Retirement Benefits     |    | 997,000        |    | 997,000       | 664,667          | 67% |
| General Fund Transfer        |    | 8,000,000      |    | 8,000,000     | 5,333,333        | 67% |
| All Other <sup>2</sup>       |    | 3,004,900      |    | 3,004,900     | 1,443,542        | 48% |
|                              | \$ | 109,579,300    | \$ | 109,777,600   | \$<br>47,682,622 | 43% |
|                              |    |                |    |               |                  |     |