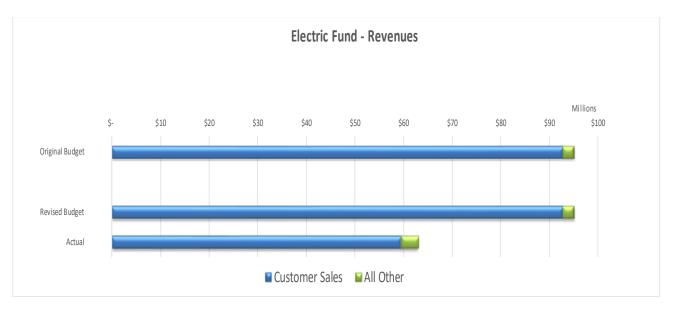

## Fiscal Year to Date (February 2024)

|                        | Reve            | nues             |               |          |
|------------------------|-----------------|------------------|---------------|----------|
|                        | Original Budget | Revised Budget   | <u>Actual</u> | <u>%</u> |
| Customer Sales         | \$ 92,743,400   | \$ 92,743,400 \$ | 59,392,125    | 64%      |
| All Other <sup>1</sup> | 2,299,000       | 2,299,000        | 3,542,734     | 154%     |
|                        | \$ 95,042,400   | \$ 95,042,400 \$ | 62,934,759    | 66%      |