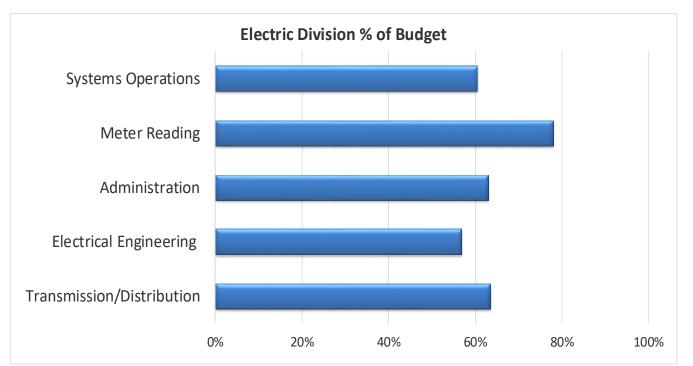

-------|----|----------------|----|-----------|-----|--|--|
|                           | Ori | Original Budget |    | Revised Budget |    | Actual    | %   |  |  |
| Transmission/Distribution | \$  | 4,893,100       | \$ | 4,893,100      | \$ | 3,098,212 | 63% |  |  |
| Electrical Engineering    |     | 1,826,600       |    | 1,826,600      |    | 1,037,033 | 57% |  |  |
| Administration            |     | 1,020,200       |    | 1,020,200      |    | 642,536   | 63% |  |  |
| Meter Reading             |     | 460,500         |    | 460,500        |    | 358,370   | 78% |  |  |
| Systems Operations        |     | 1,008,300       |    | 1,008,300      |    | 608,750   | 60% |  |  |
| -                         | \$  | 9,208,700       | \$ | 9,208,700      | \$ | 5,744,901 | 62% |  |  |







## City of Dover Capital Outlay Summary (All Funds) Fiscal Year to Date (February 2024)

| General Fund                     | Or       | iginal Budget      | Re | vised Budget |    | Actual     | <u>%</u> |
|----------------------------------|----------|--------------------|----|--------------|----|------------|----------|
| Fire                             | \$       | 419,600            | \$ | 419,600      | \$ | 3,285,263  | 783%     |
| Code Enforcement                 |          | 34,600             |    | 63,600       |    | 42,369     | 67%      |
| Public Works Admin               |          | 30,000             |    | 30,000       |    | -          | 0%       |
| Public Works Eng                 |          | 48,300             |    | 48,300       |    | 41,322     | 86%      |
|