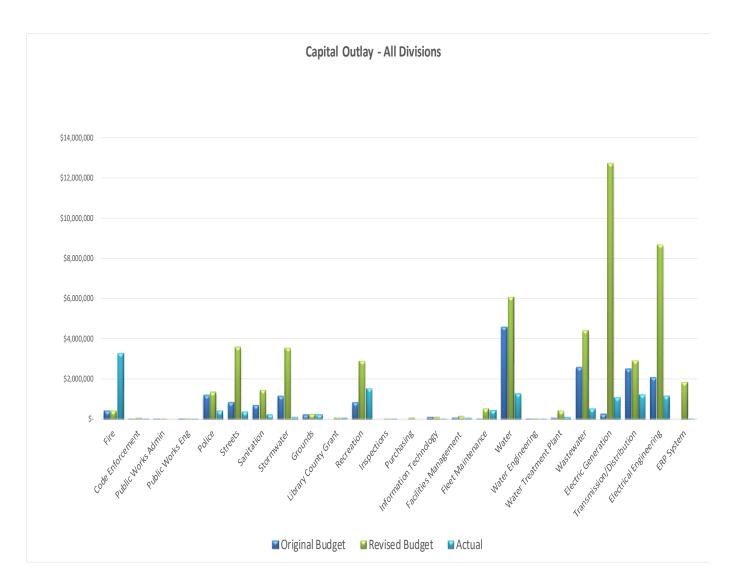

| •        | 2,497,400          | ,  | 2,936,100    | ,  | 1,212,047  | 41%      |
| Electrical Engineering           |          | 2,076,000          |    | 8,686,700    |    | 1,157,983  | 13%      |
| ERP System                       |          | , _, _, _ <b>_</b> |    | 1,856,000    |    | 5,740      | 0%       |
| Electric Administration          |          | 2,000,000          |    | 2,500,000    |    | 875,000    | 35%      |
| Electric Fund Capital Projects   | \$       | 6,848,400          | \$ | 28,702,200   | \$ | 4,331,959  | 15%      |
| . ,                              | <u> </u> | - /                |    | . ,          |    | . ,        |          |
| TOTAL CAPITAL PROJECTS           | \$       | 19,798,200         | \$ | 54,348,800   | \$ | 13,213,392 | 24%      |