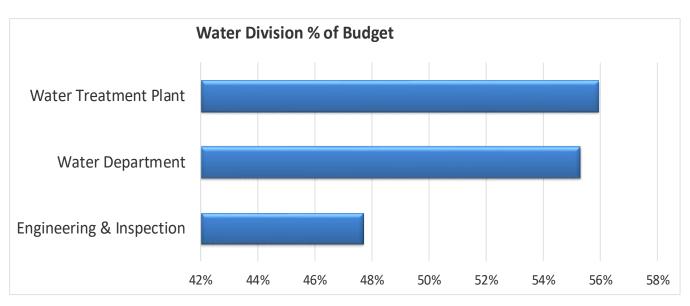

-----------|----|----------------|----|-----------|-----|--|--|
|                           | Ori | Original Budget |    | Revised Budget |    | Actual    | %   |  |  |
| Transmission/Distribution | \$  | 4,893,100       | \$ | 4,893,100      | \$ | 3,098,212 | 63% |  |  |
| Electrical Engineering    |     | 1,826,600       |    | 1,826,600      |    | 1,037,033 | 57% |  |  |
| Administration            |     | 1,020,200       |    | 1,020,200      |    | 642,536   | 63% |  |  |
| Meter Reading             |     | 460,500         |    | 460,500        |    | 358,370   | 78% |  |  |
| Systems Operations        |     | 1,008,300       |    | 1,008,300      |    | 608,750   | 60% |  |  |
| -                         | \$  | 9,208,700       | \$ | 9,208,700      | \$ | 5,744,901 | 62% |  |  |







## City of Dover Capital Outlay Summary (All Funds) Fiscal Year to Date (February 2024)

| General Fund                     | Or       | iginal Budget      | Re | vised Budget |    | Actual     | <u>%</u> |
|----------------------------------|----------|--------------------|----|--------------|----|------------|----------|
| Fire                             | \$       | 419,600            | \$ | 419,600      | \$ | 3,285,263  | 783%     |
| Code Enforcement                 |          | 34,600             |    | 63,600       |    | 42,369     | 67%      |
| Public Works Admin               |          | 30,000             |    | 30,000       |    | -          | 0%       |
| Public Works Eng                 |          | 48,300             |    | 48,300       |    | 41,322     | 86%