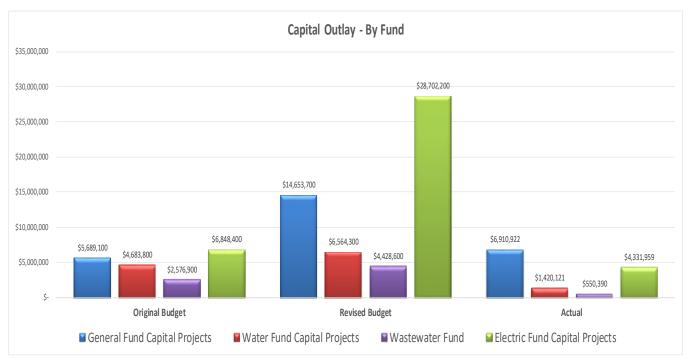

| •        | 2,497,400          | ,  | 2,936,100    | ,  | 1,212,047  | 41%      |
| Electrical Engineering           |          | 2,076,000          |    | 8,686,700    |    | 1,157,983  | 13%      |
| ERP System                       |          | , _, _, _ <b>_</b> |    | 1,856,000    |    | 5,740      | 0%       |
| Electric Administration          |          | 2,000,000          |    | 2,500,000    |    | 875,000    | 35%      |
| Electric Fund Capital Projects   | \$       | 6,848,400          | \$ | 28,702,200   | \$ | 4,331,959  | 15%      |
| . ,                              | <u> </u> | - /                |    | . ,          |    | . ,        |          |
| TOTAL CAPITAL PROJECTS           | \$       | 19,798,200         | \$ | 54,348,800   | \$ | 13,213,392 | 24%      |