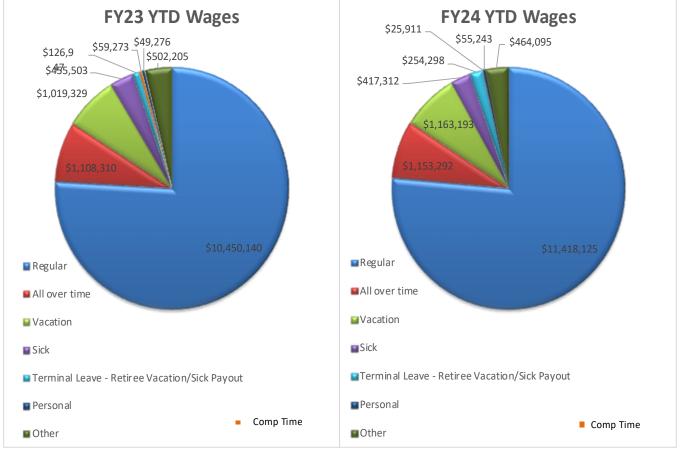

**Other includes:** pay adjustments, military differential pay, training, committee meetings, worker compensation tracking/adjustments, etc.