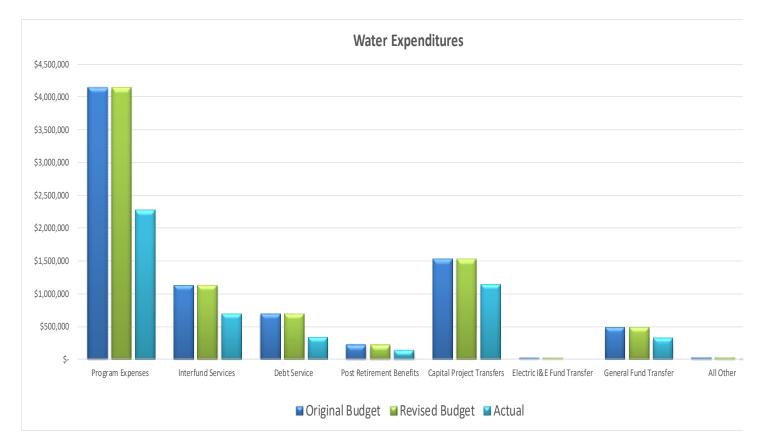

## Water Fund Summary

| Expenditures               |    |               |    |              |    |           |     |  |  |  |
|----------------------------|----|---------------|----|--------------|----|-----------|-----|--|--|--|
|                            | Or | iginal Budget | Re | vised Budget |    | Actual    | %   |  |  |  |
| Program Expenses           | \$ | 4,156,100     | \$ | 4,156,100    | \$ | 2,286,773 | 55% |  |  |  |
| Interfund Services         |    | 1,138,000     |    | 1,138,000    |    | 709,217   | 62% |  |  |  |
| Debt Service               |    | 700,000       |    | 700,000      |    | 352,576   | 50% |  |  |  |
| Post Retirement Benefits   |    | 226,900       |    | 226,900      |    | 151,267   | 67% |  |  |  |
| Capital Project Transfers  |    | 1,536,700     |    | 1,536,700    |    | 1,152,525 | 75% |  |  |  |
| Electric I&E Fund Transfer |    | 25,000        |    | 25,000       |    | -         | 0%  |  |  |  |
| General Fund Transfer      |    | 500,000       |    | 500,000      |    | 333,333   | 67% |  |  |  |
| All Other <sup>2</sup>     |    | 32,000        |    | 32,000       |    | 15,048    | 47% |  |  |  |
|                            | \$ | 8,314,700     | \$ | 8,314,700    | \$ | 5,000,739 | 60% |  |  |  |

<sup>1</sup> Includes Penalties, Income from Sale of Assets, Miscellaneous Income, and Reconnect Fees.

<sup>2</sup> Includes Bank & CC Fees.