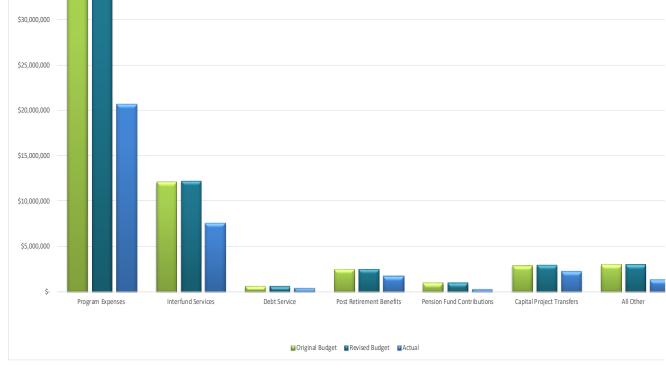

#### **General Fund Summary**

#### Fiscal Year to Date (February 2024)

#### **Revenues**

|                            | Or | iginal Budget | Re   | vised Budget | Actual           | %        |
|----------------------------|----|---------------|------|--------------|------------------|----------|
| Property & Transfer Taxes  | \$ | 18,056,100    | \$   | 18,056,100   | \$<br>17,573,943 | 97%      |
| Program Revenues           |    | 12,354,700    |      | 12,354,700   | 10,584,619       | 86%      |
| Utility Transfers          |    | 9,000,000     |      | 9,000,000    | 6,000,000        | 67%      |
| Grants                     |    | 883,500       |      | 883,500      | 745,476          | 84%      |
| Interfund Services         |    | 6,236,400     |      | 6,236,400    | 3,924,125        | 63%      |
| All Other <sup>1</sup>     |    | 4,066,000     |      | 4,221,000    | 2,181,396        | 52%      |
|                            | \$ | 50,596,700    | \$   | 50,751,700   | \$<br>41,009,559 | 81%      |
|                            |    | Expendit      | ures |              |                  |          |
|                            | Or | iginal Budget | Re   | vised Budget | Actual           | <u>%</u> |
| Program Expenses           | \$ | 34,903,300    | \$   | 34,890,200   | \$<br>20,682,907 | 59%      |
| Interfund Services         |    | 12,177,000    |      | 12,227,000   | 7,563,424        | 62%      |
| Debt Service               |    | 630,700       |      | 630,700      | 420,522          | 67%      |
| Post Retirement Benefits   |    | 2,548,000     |      | 2,548,000    | 1,698,667        | 67%      |
| Pension Fund Contributions |    | 1,000,000     |      | 1,000,000    | 250,000          | 25%      |
| Capital Project Transfers  |    | 2,920,100     |      | 2,947,100    | 2,203,575        | 75%      |
| All Other <sup>2</sup>     |    | 3,052,800     |      | 3,052,800    | <br>1,332,809    | 44%      |
|                            | \$ | 57,231,900    | \$   | 57,295,800   | \$<br>34,151,903 | 60%      |

<sup>1</sup> Includes Cable Franchise Revenue, Miscellaneous Receipts, Garrison Farm Rent, Sales of Assets, Fund Invest Manager Cost.

<sup>2</sup> Includes Bank and CC Fees, Street Lights Expense, DDP Contribution, Trf to Cable Franchise Reserve, Trf to Electric I & E, and Trf to Electric Revenue Fund, Trf to Uncollectible Reserve and Misc. Grant Expense and Trf to Economic Development Reserve Fund.