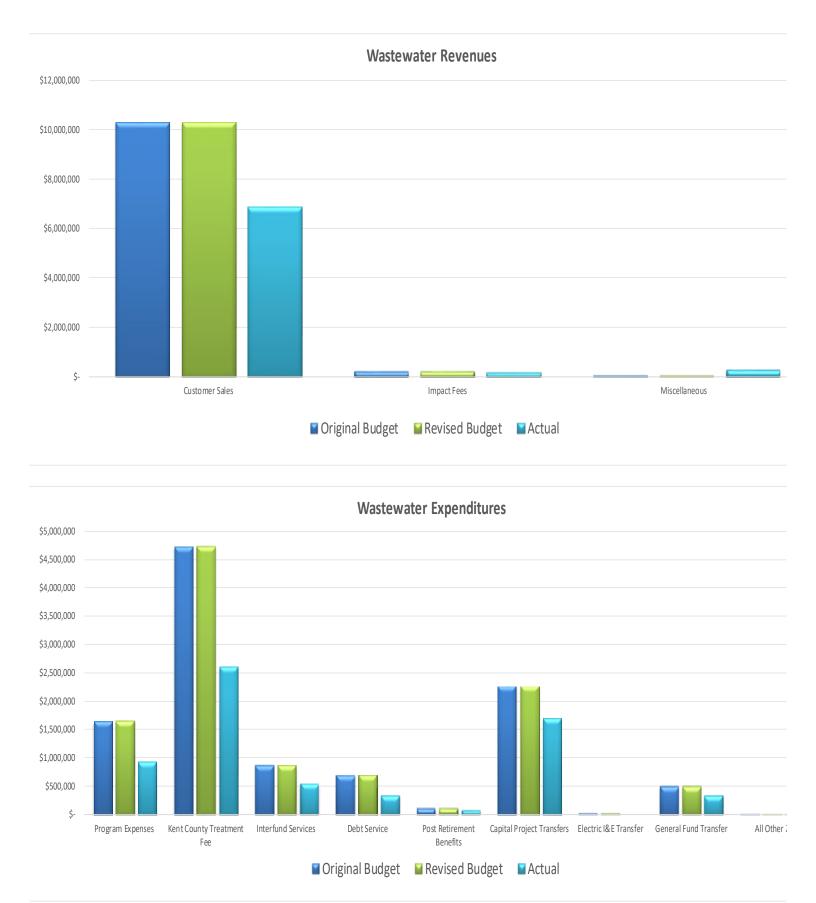

## Wastewater Fund Summary

## Fiscal Year to Date (February 2024)

| Revenues                   |     |              |    |              |    |           |          |  |  |
|----------------------------|-----|--------------|----|--------------|----|-----------|----------|--|--|
|                            | Ori | ginal Budget | Re | vised Budget |    | Actual    | <u>%</u> |  |  |
| Customer Sales             | \$  | 10,326,000   | \$ | 10,326,000   | \$ | 6,871,169 | 67%      |  |  |
| Impact Fees                |     | 225,000      |    | 225,000      |    | 164,767   | 73%      |  |  |
| Miscellaneous <sup>1</sup> |     | 50,200       |    | 50,200       |    | 279,889   | 558%     |  |  |
|                            | \$  | 10,601,200   | \$ | 10,601,200   | \$ | 7,315,824 | 69%      |  |  |

| Expenditures              |        |            |    |            |    |           |     |  |  |
|---------------------------|--------|------------|----|------------|----|-----------|-----|--|--|
|                           | Actual | %          |    |            |    |           |     |  |  |
| Program Expenses          | \$     | 1,649,200  | \$ | 1,649,200  | \$ | 935,626   | 57% |  |  |
| Kent County Treatment Fee |        | 4,730,000  |    | 4,730,000  |    | 2,603,586 | 55% |  |  |
| Interfund Services        |        | 870,900    |    | 870,900    |    | 545,651   | 63% |  |  |
| Debt Service              |        | 696,200    |    | 696,200    |    | 339,426   | 49% |  |  |
| Post Retirement Benefits  |        | 110,000    |    | 110,000    |    | 73,333    | 67% |  |  |
| Capital Project Transfers |        | 2,270,900  |    | 2,270,900  |    | 1,703,175 | 75% |  |  |
| Electric I&E Transfer     |        | 25,000     |    | 25,000     |    | -         | 0%  |  |  |
| General Fund Transfer     |        | 500,000    |    | 500,000    |    | 333,333   | 67% |  |  |
| All Other <sup>2</sup>    |        | 15,000     |    | 15,000     |    | 4,420     | 29% |  |  |
|                           | \$     | 10,867,200 | \$ | 10,867,200 | \$ | 6,538,550 | 60% |  |  |

<sup>1</sup> Includes Interest Income, Penalties, Loss on Disposal, and Miscellaneous Income.

<sup>2</sup> Includes Bank & CC Fees.