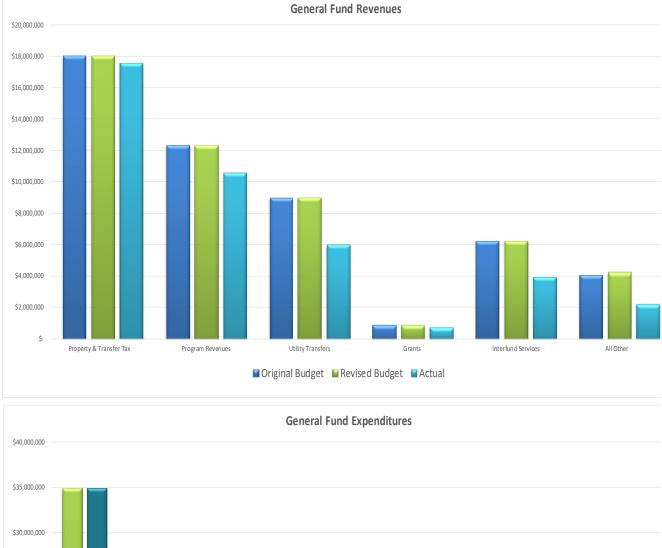

#### **General Fund Summary**

#### Fiscal Year to Date (February 2024)

#### **Revenues**

|                            | Or | iginal Budget | Re   | vised Budget | Actual           | %        |
|----------------------------|----|---------------|------|--------------|------------------|----------|
| Property & Transfer Taxes  | \$ | 18,056,100    | \$   | 18,056,100   | \$<br>17,573,943 | 97%      |
| Program Revenues           |    | 12,354,700    |      | 12,354,700   | 10,584,619       | 86%      |
| Utility Transfers          |    | 9,000,000     |      | 9,000,000    | 6,000,000        | 67%      |
| Grants                     |    | 883,500       |      | 883,500      | 745,476          | 84%      |
| Interfund Services         |    | 6,236,400     |      | 6,236,400    | 3,924,125        | 63%      |
| All Other <sup>1</sup>     |    | 4,066,000     |      | 4,221,000    | 2,181,396        | 52%      |
|                            | \$ | 50,596,700    | \$   | 50,751,700   | \$<br>41,009,559 | 81%      |
|                            |    | Expendit      | ures |              |                  |          |
|                            | Or | iginal Budget | Re   | vised Budget | Actual           | <u>%</u> |
| Program Expenses           | \$ | 34,903,300    | \$   | 34,890,200   | \$<br>20,682,907 | 59%      |
| Interfund Services         |    | 12,177,000    |      | 12,227,000   | 7,563,424        | 62%      |
| Debt Service               |    | 630,700       |      | 630,700      | 420,522          | 67%      |
| Post Retirement Benefits   |    | 2,548,000     |      | 2,548,000    | 1,698,667        | 67%      |
| Pension Fund Contributions |    | 1,000,000     |      | 1,000,000    | 250,000          | 25%      |
| Capital Project Transfers  |    | 2,920,100     |      | 2,947,100    | 2,203,575        | 75%      |
| All Other <sup>2</sup>     |    | 3,052,800     |      | 3,052,800    | <br>1,332,809    | 44%      |
|                            | \$ | 57,231,900    | \$   | 57,295,800   | \$<br>34,151,903 | 60%      |

<sup>1</sup> Includes Cable Franchise Revenue, Miscellaneous Receipts, Garrison Farm Rent, Sales of Assets, Fund Invest Manager Cost.

<sup>2</sup> Includes Bank and CC Fees, Street Lights Expense, DDP Contribution, Trf to Cable Franchise Reserve, Trf to Electric I & E, and Trf to Electric Revenue Fund, Trf to Uncollectible Reserve and Misc. Grant Expense and Trf to Economic Development Reserve Fund.