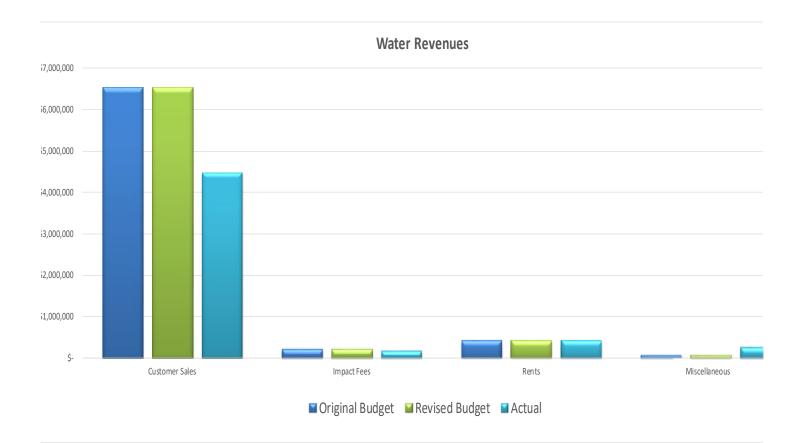

## Water Fund Summary

## Fiscal Year to Date (February 2024)

| Revenues                   |     |              |     |              |    |           |          |  |  |
|----------------------------|-----|--------------|-----|--------------|----|-----------|----------|--|--|
|                            | Ori | ginal Budget | Rev | vised Budget |    | Actual    | <u>%</u> |  |  |
| Customer Sales             | \$  | 6,550,000    | \$  | 6,550,000    | \$ | 4,495,463 | 69%      |  |  |
| Impact Fees                |     | 225,000      |     | 225,000      |    | 179,900   | 80%      |  |  |
| Rents                      |     | 435,500      |     | 435,500      |    | 435,588   | 100%     |  |  |
| Miscellaneous <sup>1</sup> |     | 75,200       |     | 75,200       |    | 268,100   | 357%     |  |  |
|                            | \$  | 7,285,700    | \$  | 7,285,700    | \$ | 5,379,051 | 74%      |  |  |

<sup>1</sup> Includes Penalties, Income from Sale of Assets, Miscellaneous Income, and Reconnect Fees.

<sup>2</sup> Includes Bank & CC Fees.