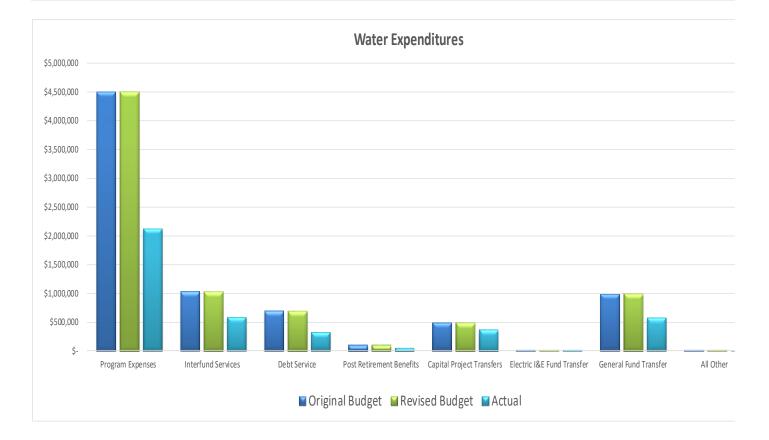

#### **Expenditures** Original Budget % **Revised Budget** Actual 47% Program Expenses \$ 4,508,500 \$ 4,508,500 \$ 2,130,450 1,029,900 1,029,900 597,454 58% Interfund Services 695,600 695,600 334,466 Debt Service 48% **Post Retirement Benefits** 109,500 109,500 63,875 0% **Capital Project Transfers** 503,000 377,250 75% 503,000 Electric I&E Fund Transfer 25,000 25,000 100% 25,000 58% General Fund Transfer 1,000,000 1,000,000 583,333 All Other<sup>2</sup> 25,000 12,687 51% 25,000 \$ 52% \$ 7,896,500 7,896,500 \$ 4,124,515