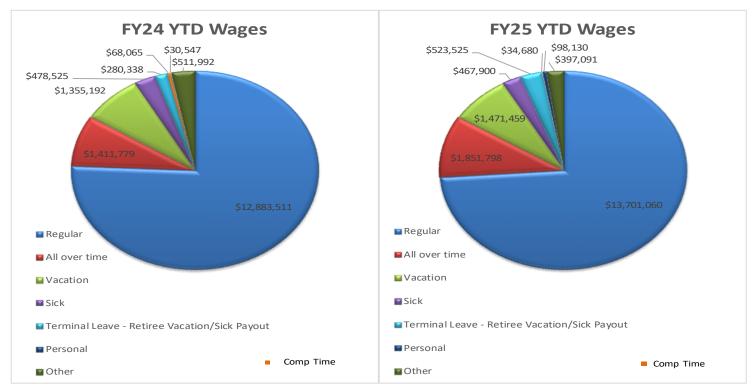

#### CITY OF DOVER ACTIVITY REPORTS January 2025

|                                                     | FY24 YTD       | FY25 YTD       |
|-----------------------------------------------------|----------------|----------------|
| BANK TRENDS                                         |                |                |
| Number of Deposits Made (Hand, ACH & Wire, Lockbox) | 3,912          | 4,005          |
| Total Amount of All Deposits                        | \$ 101,978,024 | \$ 124,797,784 |
| Other Activity                                      |                |                |
| Number of Pay Periods                               | 16             | 16             |
| Number of Direct Deposits Issued                    | 6,183          | 6,502          |
| Number of Pension Checks Issued                     | 1,818          | 2,022          |
| Total Pension Benefits Paid - Defined Benefit Plan  | \$ 3,573,880   | \$ 3,852,114   |
|                                                     |                |                |
| ACCOUNTS PAYABLE                                    |                |                |
| Number of Check Vouchers                            | 4,178          | 2,996          |
| Number of EFT Vouchers                              | 2,421          | 1,780          |

59,479,090

\$

**Other includes:** pay adjustments, military differential pay, training, committee meetings, worker compensation tracking/adjustments, etc.