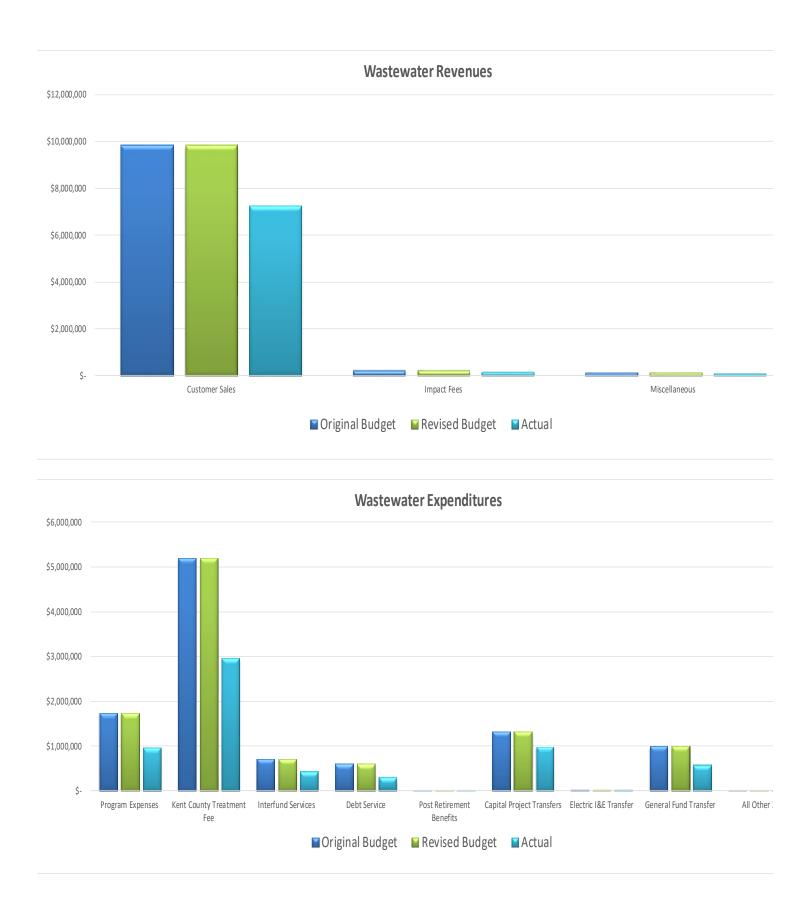

#### Fiscal Year to Date (January 2025)

|                            | Revenues  |               |                |            |    |               |          |  |  |  |  |
|----------------------------|-----------|---------------|----------------|------------|----|---------------|----------|--|--|--|--|
|                            | <u>Or</u> | iginal Budget | Revised Budget |            |    | <u>Actual</u> | <u>%</u> |  |  |  |  |
| Customer Sales             | \$        | 9,843,600     | \$             | 9,843,600  | \$ | 7,273,159     | 74%      |  |  |  |  |
| Impact Fees                |           | 230,000       |                | 230,000    |    | 159,212       | 69%      |  |  |  |  |
| Miscellaneous <sup>1</sup> |           | 150,200       |                | 150,200    |    | 103,119       | 69%      |  |  |  |  |
|                            | \$        | 10,223,800    | \$             | 10,223,800 | \$ | 7,535,490     | 74%      |  |  |  |  |

#### Expenditures

|                           | 0  | Original Budget Revised Budget |    |            | <u>Actual</u>   | <u>%</u> |
|---------------------------|----|--------------------------------|----|------------|-----------------|----------|
| Program Expenses          | \$ | 1,751,000                      | \$ | 1,751,000  | \$<br>971,205   | 55%      |
| Kent County Treatment Fee |    | 5,198,600                      |    | 5,198,600  | 2,967,828       | 57%      |
| Interfund Services        |    | 724,900                        |    | 724,900    | 442,063         | 61%      |
| Debt Service              |    | 614,200                        |    | 614,200    | 308,422         | 50%      |
| Post Retirement Benefits  |    | 4,600                          |    | 4,600      | 2,683           | 0%       |
| Capital Project Transfers |    | 1,329,900                      |    | 1,329,900  | 997,425         | 75%      |
| Electric I&E Transfer     |    | 25,000                         |    | 25,000     | 25,000          | 100%     |
| General Fund Transfer     |    | 1,000,000                      |    | 1,000,000  | 583,333         | 58%      |
| All Other <sup>2</sup>    |    | 11,000                         |    | 11,000     | 4,160           | 38%      |
|                           | \$ | 10,659,200                     | \$ | 10,659,200 | \$<br>6,302,120 | 59%      |