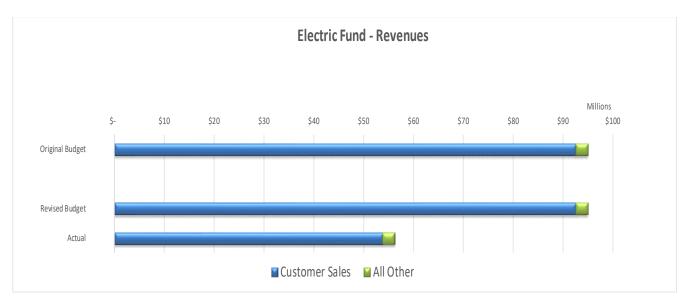

#### City of Dover Electric Fund Summary Fiscal Year to Date (January 2025)

|                        |              | Revenues       |               |                  |          |
|------------------------|--------------|----------------|---------------|------------------|----------|
|                        | Original Buo | lget <u>Re</u> | evised Budget | <u>Actual</u>    | <u>%</u> |
| Customer Sales         | \$ 92,487    | ,300 \$        | 92,487,300    | \$<br>53,853,026 | 58%      |
| All Other <sup>1</sup> | 2,454        | ,000           | 2,454,000     | 2,398,709        | 98%      |
|                        | \$ 94,941    | ,300 \$        | 94,941,300    | \$<br>56,251,791 | 59%      |