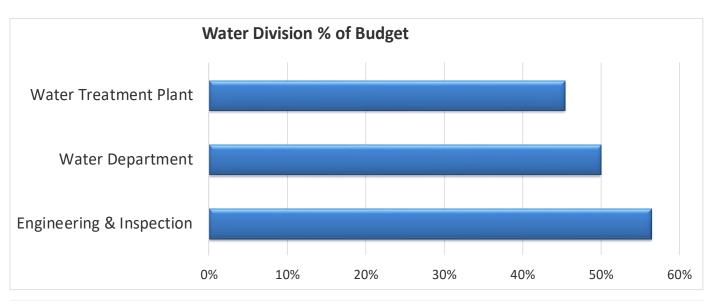

### City of Dover Utilities Expenditure Summary Fiscal Year to Date (January 2025)

| Water Divison            |            |                 |    |                     |    |                 |     |  |  |  |
|--------------------------|------------|-----------------|----|---------------------|----|-----------------|-----|--|--|--|
|                          | <u>Ori</u> | Original Budget |    | <u>vised Budget</u> |    | <u>Actual %</u> |     |  |  |  |
| Engineering & Inspection | \$         | 425,700         | \$ | 425,700             | \$ | 240,018         | 56% |  |  |  |
| Water Department         |            | 881,300         |    | 881,300             |    | 440,056         | 50% |  |  |  |
| Water Treatment Plant    |            | 3,201,500       |    | 3,201,500           |    | 1,450,377       | 45% |  |  |  |
|                          | \$         | 4,508,500       | \$ | 4,508,500           | \$ | 2,130,450       | 47% |  |  |  |