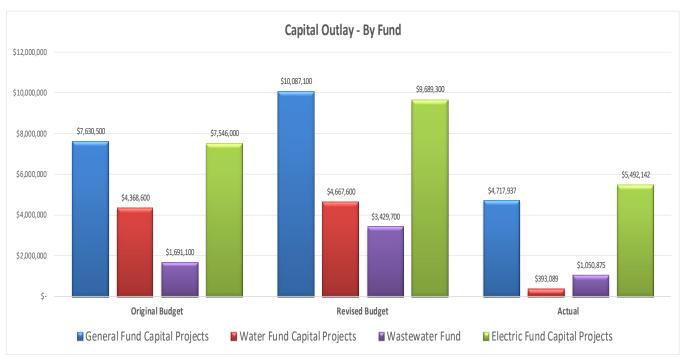

#### City of Dover Capital Outlay Summary (All Funds) Fiscal Year to Date (January 2025)

| <u>General Fund</u>              | Or | iginal Budget | Re | vised Budget | <u>Actual</u>    | <u>%</u> |
|----------------------------------|----|---------------|----|--------------|------------------|----------|
| Fire                             | \$ | 566,600       | \$ | 566,600      | \$<br>216,521    | 38%      |
| Police                           |    | 1,488,100     |    | 1,708,300    | 932,653          | 55%      |
| Streets                          |    | 415,800       |    | 2,582,200    | 1,926,789        | 75%      |
| Sanitation                       |    | 739,000       |    | 739,000      | 237,657          | 32%      |
| Stormwater                       |    | 2,249,000     |    | 2,249,000    | 737,543          | 33%      |
| Grounds                          |    | 80,000        |    | 80,000       | -                | 0%       |
| Recreation                       |    | 1,160,000     |    | 1,160,000    | 432,163          | 37%      |
| Purchasing                       |    | 820,000       |    | 890,000      | 174,492          | 20%      |
| Information Technology           |    | 112,000       |    | 112,000      | 59,721           | 53%      |
| Fleet Maintenance                |    | -             |    | -            | 398              | 0%       |
| General Fund Capital Projects    | \$ | 7,630,500     | \$ | 10,087,100   | \$<br>4,717,937  | 47%      |
|                                  |    |               |    |              |                  |          |
| Water Fund                       |    |               |    |              |                  |          |
| Water                            | \$ | 3,456,700     | \$ | 3,549,700    | \$<br>295,710    | 8%       |
| Water Engineering                |    | 26,900        |    | 26,900       | 25,612           | 95%      |
| Water Treatment Plant            |    | 885,000       |    | 1,091,000    | 71,767           | 7%       |
| Water Fund Capital Projects      | \$ | 4,368,600     | \$ | 4,667,600    | \$<br>393,089    | 8%       |
|                                  |    |               |    |              |                  |          |
| Wastewater Fund                  |    |               |    |              |                  |          |
| Wastewater                       | \$ | 1,691,100     | \$ | 3,429,700    | \$<br>1,050,875  | 31%      |
| Wastewater Fund Capital Projects | \$ | 1,691,100     | \$ | 3,429,700    | \$<br>1,050,875  | 31%      |
|                                  |    |               |    |              |                  |          |
| Electric Fund                    |    |               |    |              |                  |          |
| Electric Generation              | \$ | 470,000       | \$ | 2,173,000    | \$<br>1,778,772  | 82%      |
| Transmission/Distribution        |    | 3,090,000     |    | 3,107,300    | 977,586          | 31%      |
| Electrical Engineering           |    | 3,986,000     |    | 4,409,000    | 1,671,364        | 38%      |
| ERP System                       |    | -             |    | -            | 1,920            | 0%       |
| Electric Administration          |    | -             |    | -            | 1,062,500        | 0%       |
| Electric Fund Capital Projects   | \$ | 7,546,000     | \$ | 9,689,300    | \$<br>5,492,142  | 57%      |
| TOTAL CAPITAL PROJECTS           | \$ | 21,236,200    | \$ | 27,873,700   | \$<br>11,654,043 | 42%      |