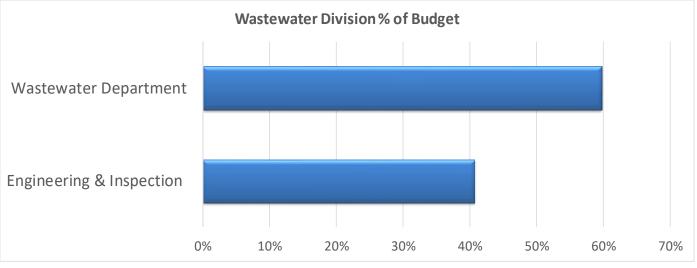

|                          | Wastewater I    | Divisoi | 1         |    |         |     |
|--------------------------|-----------------|---------|-----------|----|---------|-----|
|                          | <u>Actual</u>   | %       |           |    |         |     |
| Engineering & Inspection | \$<br>382,000   | \$      | 382,000   | \$ | 155,250 | 41% |
| Wastewater Department    | <br>1,369,000   |         | 1,369,000 |    | 815,955 | 60% |
|                          | \$<br>1,751,000 | \$      | 1,751,000 | \$ | 971,205 | 55% |