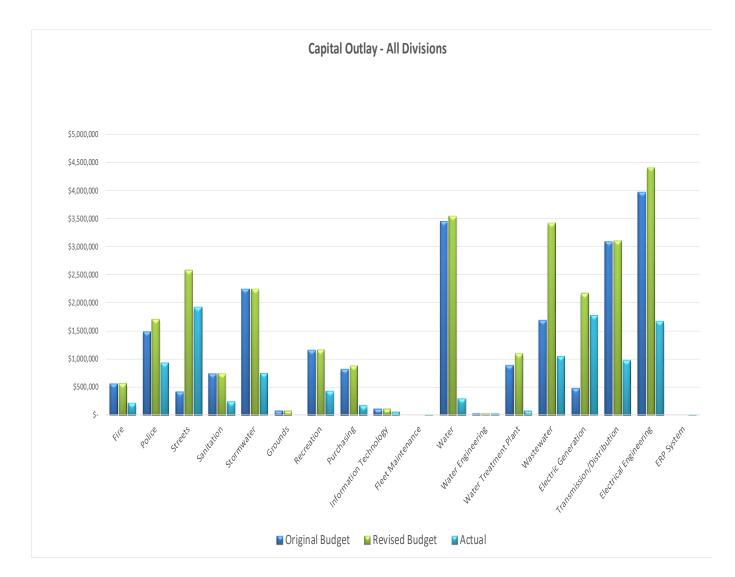

#### City of Dover Capital Outlay Summary (All Funds) Fiscal Year to Date (January 2025)

| <u>General Fund</u>              | Or | iginal Budget | Re | vised Budget | <u>Actual</u>    | <u>%</u> |
|----------------------------------|----|---------------|----|--------------|------------------|----------|
| Fire                             | \$ | 566,600       | \$ | 566,600      | \$<br>216,521    | 38%      |
| Police                           |    | 1,488,100     |    | 1,708,300    | 932,653          | 55%      |
| Streets                          |    | 415,800       |    | 2,582,200    | 1,926,789        | 75%      |
| Sanitation                       |    | 739,000       |    | 739,000      | 237,657          | 32%      |
| Stormwater                       |    | 2,249,000     |    | 2,249,000    | 737,543          | 33%      |
| Grounds                          |    | 80,000        |    | 80,000       | -                | 0%       |
| Recreation                       |    | 1,160,000     |    | 1,160,000    | 432,163          | 37%      |
| Purchasing                       |    | 820,000       |    | 890,000      | 174,492          | 20%      |
| Information Technology           |    | 112,000       |    | 112,000      | 59,721           | 53%      |
| Fleet Maintenance                |    | -             |    | -            | 398              | 0%       |
| General Fund Capital Projects    | \$ | 7,630,500     | \$ | 10,087,100   | \$<br>4,717,937  | 47%      |
|                                  |    |               |    |              |                  |          |
| Water Fund                       |    |               |    |              |                  |          |
| Water                            | \$ | 3,456,700     | \$ | 3,549,700    | \$<br>295,710    | 8%       |
| Water Engineering                |    | 26,900        |    | 26,900       | 25,612           | 95%      |
| Water Treatment Plant            |    | 885,000       |    | 1,091,000    | 71,767           | 7%       |
| Water Fund Capital Projects      | \$ | 4,368,600     | \$ | 4,667,600    | \$<br>393,089    | 8%       |
|                                  |    |               |    |              |                  |          |
| Wastewater Fund                  |    |               |    |              |                  |          |
| Wastewater                       | \$ | 1,691,100     | \$ | 3,429,700    | \$<br>1,050,875  | 31%      |
| Wastewater Fund Capital Projects | \$ | 1,691,100     | \$ | 3,429,700    | \$<br>1,050,875  | 31%      |
|                                  |    |               |    |              |                  |          |
| Electric Fund                    |    |               |    |              |                  |          |
| Electric Generation              | \$ | 470,000       | \$ | 2,173,000    | \$<br>1,778,772  | 82%      |
| Transmission/Distribution        |    | 3,090,000     |    | 3,107,300    | 977,586          | 31%      |
| Electrical Engineering           |    | 3,986,000     |    | 4,409,000    | 1,671,364        | 38%      |
| ERP System                       |    | -             |    | -            | 1,920            | 0%       |
| Electric Administration          |    | -             |    | -            | 1,062,500        | 0%       |
| Electric Fund Capital Projects   | \$ | 7,546,000     | \$ | 9,689,300    | \$<br>5,492,142  | 57%      |
| TOTAL CAPITAL PROJECTS           | \$ | 21,236,200    | \$ | 27,873,700   | \$<br>11,654,043 | 42%      |