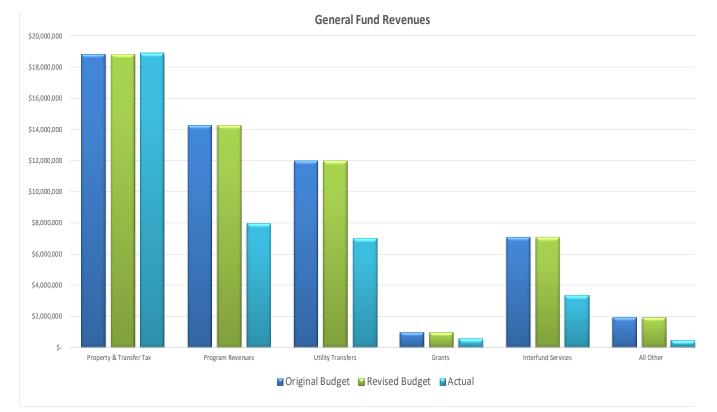

#### Revenues

|                            | <u> </u> | iginal Budget | Re   | evised Budget | Actual           | <u>%</u> |
|----------------------------|----------|---------------|------|---------------|------------------|----------|
| Property & Transfer Taxes  | \$       | 18,876,000    | \$   | 18,876,000    | \$<br>18,940,884 | 100%     |
| Program Revenues           |          | 14,296,700    |      | 14,296,700    | 7,991,745        | 56%      |
| Utility Transfers          |          | 12,000,000    |      | 12,000,000    | 7,000,000        | 58%      |
| Grants                     |          | 1,028,500     |      | 1,028,500     | 580,787          | 56%      |
| Interfund Services         |          | 7,126,200     |      | 7,126,200     | 3,374,485        | 47%      |
| All Other <sup>1</sup>     |          | 1,976,800     |      | 1,976,800     | 472,916          | 24%      |
|                            | \$       | 55,304,200    | \$   | 55,304,200    | \$<br>38,360,817 | 69%      |
|                            |          | Expendit      | ures |               |                  |          |
|                            | <u> </u> | iginal Budget | Re   | evised Budget | <u>Actual</u>    | <u>%</u> |
| Program Expenses           | \$       | 37,497,500    | \$   | 37,513,000    | \$<br>20,389,615 | 54%      |
| Interfund Services         |          | 12,632,000    |      | 12,722,000    | 6,372,528        | 50%      |
| Debt Service               |          | 626,700       |      | 626,700       | 262,773          | 42%      |
| Post Retirement Benefits   |          | 2,103,900     |      | 2,103,900     | 1,227,275        | 0%       |
| Pension Fund Contributions |          | 1,140,000     |      | 1,140,000     | 665,000          | 58%      |
| Capital Project Transfers  |          | 3,173,600     |      | 3,173,600     | 2,380,200        | 75%      |
| All Other <sup>2</sup>     |          | 2,115,400     |      | 2,115,400     | 1,282,809        | 61%      |
|                            | \$       | 59,289,100    | \$   | 59,394,600    | \$<br>32,580,200 | 55%      |

<sup>1</sup> Includes Cable Franchise Revenue, Miscellaneous Receipts, Garrison Farm Rent, Sales of Assets, Fund Invest Manager Cost.

<sup>2</sup> Includes Bank and CC Fees, Street Lights Expense, DDP Contribution, Trf to Cable Franchise Reserve, Trf to Electric I & E, and Trf to Electric Revenue Fund, Trf to Uncollectible Reserve and Misc. Grant Expense and Trf to Economic Development Reserve Fund.