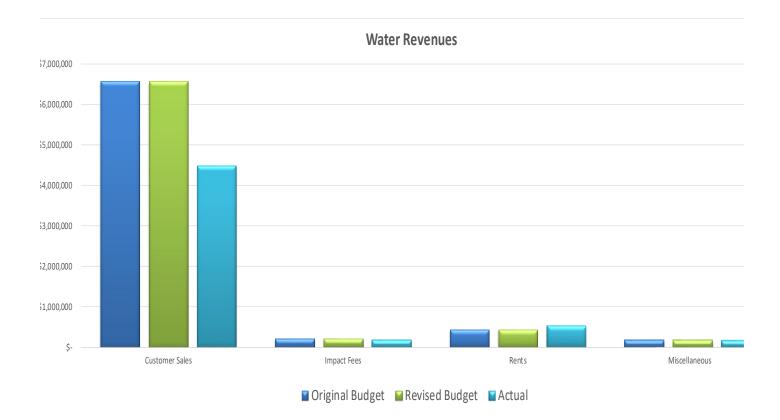

#### Fiscal Year to Date (January 2025)

|                            | Revenues |                 |    |              |    |               |          |  |  |  |  |
|----------------------------|----------|-----------------|----|--------------|----|---------------|----------|--|--|--|--|
|                            | Or       | Original Budget |    | vised Budget |    | <u>Actual</u> | <u>%</u> |  |  |  |  |
| Customer Sales             | \$       | 6,566,900       | \$ | 6,566,900    | \$ | 4,497,216     | 68%      |  |  |  |  |
| Impact Fees                |          | 230,000         |    | 230,000      |    | 188,312       | 82%      |  |  |  |  |
| Rents                      |          | 450,500         |    | 450,500      |    | 537,706       | 119%     |  |  |  |  |
| Miscellaneous <sup>1</sup> |          | 182,700         |    | 182,700      |    | 178,487       | 98%      |  |  |  |  |
|                            | \$       | 7,430,100       | \$ | 7,430,100    | \$ | 5,401,722     | 73%      |  |  |  |  |

<sup>1</sup> Includes Penalties, Income from Sale of Assets, Miscellaneous Income, and Reconnect Fees.

<sup>2</sup> Includes Bank & CC Fees.