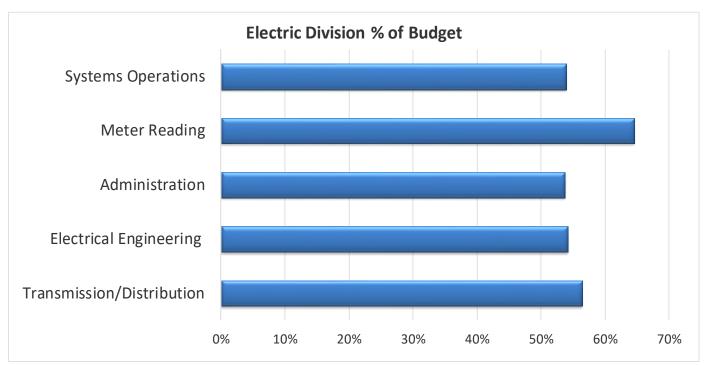

|                           |           | Electric Div    | ision |                     |                 |     |  |
|---------------------------|-----------|-----------------|-------|---------------------|-----------------|-----|--|
|                           | <u>Or</u> | Original Budget |       | <u>vised Budget</u> | Actual %        |     |  |
| Transmission/Distribution | \$        | 5,205,100       | \$    | 5,205,100           | \$<br>2,929,858 | 56% |  |
| Electrical Engineering    |           | 1,937,000       |       | 1,937,000           | 1,047,997       | 54% |  |
| Administration            |           | 1,129,100       |       | 1,129,100           | 605,235         | 54% |  |
| Meter Reading             |           | 529,800         |       | 529,800             | 341,544         | 64% |  |
| Systems Operations        |           | 1,067,500       |       | 1,067,500           | 574,609         | 54% |  |
|                           | \$        | 9,868,500       | \$    | 9,868,500           | \$<br>5,499,242 | 56% |  |