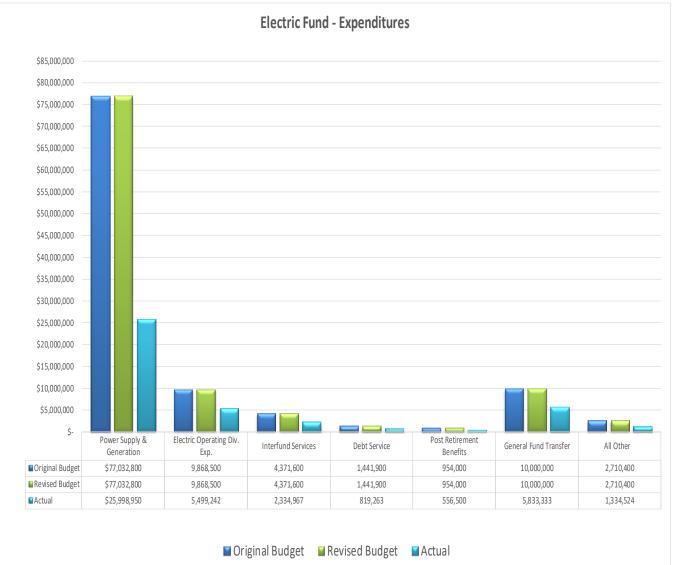

#### Expenditures

| <u>C</u> | riginal Budget | Revised Budget                                                            |                                                                                               |                                                                                                                                                               | <u>Actual</u>                                                                                                                                                                   | <u>%</u>                                                                                                                                                                                                                            |
|----------|----------------|---------------------------------------------------------------------------|-----------------------------------------------------------------------------------------------|---------------------------------------------------------------------------------------------------------------------------------------------------------------|---------------------------------------------------------------------------------------------------------------------------------------------------------------------------------|-------------------------------------------------------------------------------------------------------------------------------------------------------------------------------------------------------------------------------------|
| \$       | 77,032,800     | \$                                                                        | 77,032,800                                                                                    | \$                                                                                                                                                            | 25,998,950                                                                                                                                                                      | 34%                                                                                                                                                                                                                                 |
|          | 9,868,500      |                                                                           | 9,868,500                                                                                     |                                                                                                                                                               | 5,499,242                                                                                                                                                                       | 56%                                                                                                                                                                                                                                 |
|          | 4,371,600      |                                                                           | 4,371,600                                                                                     |                                                                                                                                                               | 2,334,967                                                                                                                                                                       | 53%                                                                                                                                                                                                                                 |
|          | 1,441,900      |                                                                           | 1,441,900                                                                                     |                                                                                                                                                               | 819,263                                                                                                                                                                         | 57%                                                                                                                                                                                                                                 |
|          | 954,000        |                                                                           | 954,000                                                                                       |                                                                                                                                                               | 556,500                                                                                                                                                                         | 0%                                                                                                                                                                                                                                  |
|          | 10,000,000     |                                                                           | 10,000,000                                                                                    |                                                                                                                                                               | 5,833,333                                                                                                                                                                       | 58%                                                                                                                                                                                                                                 |
|          | 2,710,400      |                                                                           | 2,710,400                                                                                     |                                                                                                                                                               | 1,334,524                                                                                                                                                                       | 49%                                                                                                                                                                                                                                 |
| \$       | 106,379,200    | \$                                                                        | 106,379,200                                                                                   | \$                                                                                                                                                            | 42,376,780                                                                                                                                                                      | 40%                                                                                                                                                                                                                                 |
|          | \$             | 9,868,500<br>4,371,600<br>1,441,900<br>954,000<br>10,000,000<br>2,710,400 | \$ 77,032,800 \$<br>9,868,500<br>4,371,600<br>1,441,900<br>954,000<br>10,000,000<br>2,710,400 | \$ 77,032,800 \$ 77,032,800   9,868,500 9,868,500   4,371,600 4,371,600   1,441,900 1,441,900   954,000 954,000   10,000,000 10,000,000   2,710,400 2,710,400 | \$ 77,032,800 \$ 77,032,800 \$   9,868,500 9,868,500 4,371,600   4,371,600 4,371,600 1,441,900   1,441,900 1,441,900 954,000   954,000 954,000 10,000,000   2,710,400 2,710,400 | \$ 77,032,800 \$ 77,032,800 \$ 25,998,950   9,868,500 9,868,500 5,499,242   4,371,600 4,371,600 2,334,967   1,441,900 1,441,900 819,263   954,000 954,000 556,500   10,000,000 10,000,000 5,833,333   2,710,400 2,710,400 1,334,524 |