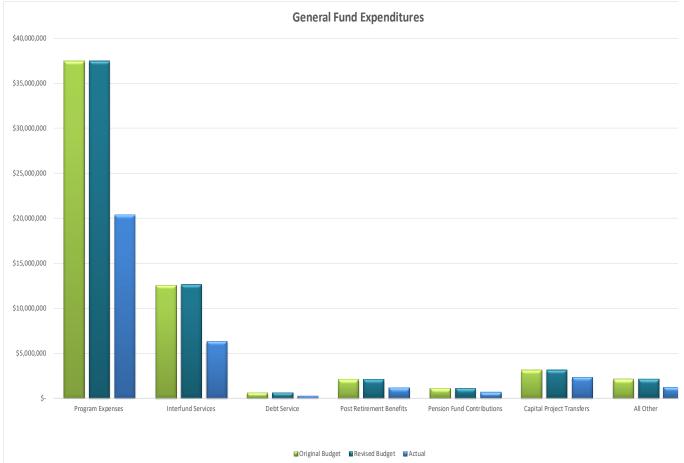

#### Revenues

|                            | <u> </u> | iginal Budget | Re   | evised Budget | Actual           | <u>%</u> |
|----------------------------|----------|---------------|------|---------------|------------------|----------|
| Property & Transfer Taxes  | \$       | 18,876,000    | \$   | 18,876,000    | \$<br>18,940,884 | 100%     |
| Program Revenues           |          | 14,296,700    |      | 14,296,700    | 7,991,745        | 56%      |
| Utility Transfers          |          | 12,000,000    |      | 12,000,000    | 7,000,000        | 58%      |
| Grants                     |          | 1,028,500     |      | 1,028,500     | 580,787          | 56%      |
| Interfund Services         |          | 7,126,200     |      | 7,126,200     | 3,374,485        | 47%      |
| All Other <sup>1</sup>     |          | 1,976,800     |      | 1,976,800     | 472,916          | 24%      |
|                            | \$       | 55,304,200    | \$   | 55,304,200    | \$<br>38,360,817 | 69%      |
|                            |          | Expendit      | ures |               |                  |          |
|                            | <u> </u> | iginal Budget | Re   | evised Budget | <u>Actual</u>    | <u>%</u> |
| Program Expenses           | \$       | 37,497,500    | \$   | 37,513,000    | \$<br>20,389,615 | 54%      |
| Interfund Services         |          | 12,632,000    |      | 12,722,000    | 6,372,528        | 50%      |
| Debt Service               |          | 626,700       |      | 626,700       | 262,773          | 42%      |
| Post Retirement Benefits   |          | 2,103,900     |      | 2,103,900     | 1,227,275        | 0%       |
| Pension Fund Contributions |          | 1,140,000     |      | 1,140,000     | 665,000          | 58%      |
| Capital Project Transfers  |          | 3,173,600     |      | 3,173,600     | 2,380,200        | 75%      |
| All Other <sup>2</sup>     |          | 2,115,400     |      | 2,115,400     | 1,282,809        | 61%      |
|                            | \$       | 59,289,100    | \$   | 59,394,600    | \$<br>32,580,200 | 55%      |

<sup>1</sup> Includes Cable Franchise Revenue, Miscellaneous Receipts, Garrison Farm Rent, Sales of Assets, Fund Invest Manager Cost.

<sup>2</sup> Includes Bank and CC Fees, Street Lights Expense, DDP Contribution, Trf to Cable Franchise Reserve, Trf to Electric I & E, and Trf to Electric Revenue Fund, Trf to Uncollectible Reserve and Misc. Grant Expense and Trf to Economic Development Reserve Fund.