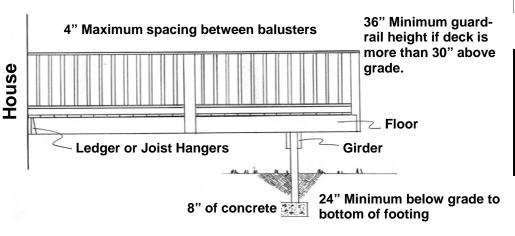

NOTE: If there are to be steps:

Maximum Rise Height = 7 3/4 inches for each step.

Minimum tread depth = 10 inches

If there are four or more risers,

3. Final

a handrail, between 34 and 38 inches high, is required on at least one side.

Decks not supported by a dwelling shall also be provided with footings that extend below the frost line.