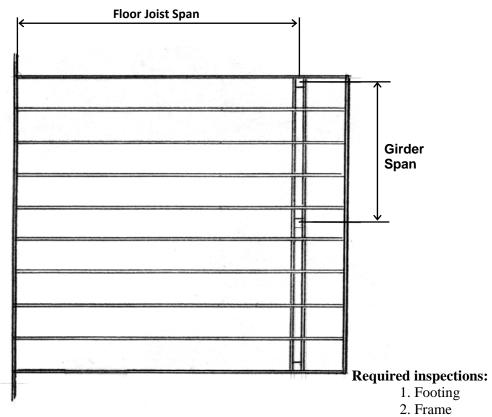

#### **FLOOR JOIST SPANS**

| MAX. @ 12" ON<br>CENTER |       |  |
|-------------------------|-------|--|
| 2 X 6's                 | 10' 3 |  |
| 2 x 8's                 | 13' 6 |  |
| 2 x 10's                | 17' 3 |  |
| 2 x 12's                | 20' 7 |  |

| MAX. @ 16" ON<br>CENTER |        |  |  |  |
|-------------------------|--------|--|--|--|
| 2 X 6's                 | 9' 4   |  |  |  |
| 2 x 8's                 | 12' 3  |  |  |  |
| 2 x 10's                | 15' 5  |  |  |  |
| 2 x 12's                | 17' 10 |  |  |  |

| MAX. @ 24" ON CEN-<br>TER |       |  |  |  |
|---------------------------|-------|--|--|--|
| 2 X 6's                   | 8' 1  |  |  |  |
| 2 x 8's                   | 10' 3 |  |  |  |
| 2 x 10's                  | 12' 7 |  |  |  |
| 2 x 12's                  | 14' 7 |  |  |  |

#### 2 PIECE GIRDERS MAXIMUM SPAN BETWEEN

| 6: (           | SIZE OF DECK (or space between girders) |          |          |          |          |
|----------------|-----------------------------------------|----------|----------|----------|----------|
| Size of Girder | 8' DECK                                 | 10' DECK | 12' DECK | 14' DECK | 16' DECK |
| 2 - 2 x 6's    | 7' - 0"                                 | 6' - 3"  | 5' - 9"  | 5' - 4"  | 4' - 11" |
| 2 - 2 x 8's    | 8' - 11"                                | 7' - 11" | 7' - 3"  | 6' - 9"  | 6' - 3"  |
| 2 - 2 x 10's   | 10' - 10"                               | 9' - 8"  | 8' - 10" | 8' - 2"  | 7' - 8"  |
| 2 - 2 x 12's   | 12' - 7"                                | 11' - 3" | 10' - 3" | 9' - 6"  | 8' - 11" |